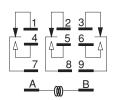

um Operating Current:** 

10mA @ 24VDC Life: Mechanical:

>10,000,000 Operations

Electrical:

>500,000 Operations

#### **Ordering Information**

RR 3 PA - U AC120V

Idec Model RR -

#### **Contact Form**

1 - SPDT

2 - DPDT

3 - 3PDT -

#### **Termination**

BA - Blade

(No "A" on 3PDT)

PA - Pin

(No "A" on DPDT)

#### Coil Voltage

- 6VAC

AC12V - 12VAC

AC24V - 24VAC

**AC120V** - 120VAC

AC240V - 240VAC

DC6V - 6VDC

DC12V - 12VDC

DC24V - 24VDC

DC48V - 48VDC

DC110V - 110VDC

#### **Options**

L - Light Indicator

C - Check Button

LC - Indicator Light

& Check Button

T - Top Bracket







## Socket

#### **Specifications**

Current Rating: 10 Amps Voltage Rating: 300VAC Mounting: DIN or Surface

#### **Connections**

## RR2P



### RR3PA



#### RR1BA

#### RR2BA





### RR3B



#### **Ordering Information**



**3** - 3PDT

**Termination** B - Blade -

P - Pin

#### **Termination**

05 - Stacked -

05C - Finger-safe, Stacked

06 - Flat