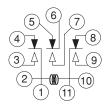

nce:** 

≤0.0300hms (before use) **Minimum Operating Current:** 

10mA @ 24VDC Life: Mechanical:

>10,000,000 Operations

Electrical:

>500,000 Operations

#### **Ordering Information**

RR 3 PA - U AC120V

Idec Model RR -

#### **Contact Form**

1 - SPDT

2 - DPDT

3 - 3PDT -

#### **Termination**

BA - Blade

(No "A" on 3PDT)

PA - Pin

(No "A" on DPDT)

#### Coil Voltage

- 6VAC

AC12V - 12VAC

AC24V - 24VAC

**AC120V** - 120VAC

AC240V - 240VAC

DC6V - 6VDC

DC12V - 12VDC

DC24V - 24VDC

DC48V - 48VDC

DC110V - 110VDC

#### **Options**

L - Light Indicator

C - Check Button

LC - Indicator Light

& Check Button

T - Top Bracket







## Socket

#### **Specifications**

Current Rating: 10 Amps Voltage Rating: 300VAC Mounting: DIN or Surface

#### **Connections**

## RR2P



### RR3PA



#### RR1BA

#### RR2BA





### RR3B



#### **Ordering Information**



**3** - 3PDT

**Termination** B - Blade -

P - Pin

#### **Termination**

05 - Stacked -

05C - Finger-safe, Stacked

06 - Flat