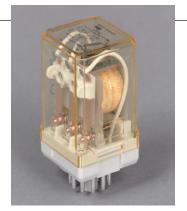

age Operating Time: ≤25 milliseconds Coil Power:

≤2.5VA 60Hz ≤1.5W DC

Temperature Rating: -30°C to 70°C

Contact Material: Silver (Ag)

**Contact Resistance:** 

≤0.0300hms (before use) **Minimum Operating Current:** 

10mA @ 24VDC Life: Mechanical:

>10,000,000 Operations

Electrical:

>500,000 Operations

#### **Ordering Information**

RR 3 PA - U AC120V

Idec Model RR -

#### **Contact Form**

1 - SPDT

2 - DPDT

3 - 3PDT -

#### **Termination**

BA - Blade

(No "A" on 3PDT)

PA - Pin

(No "A" on DPDT)

#### Coil Voltage

- 6VAC

AC12V - 12VAC

AC24V - 24VAC

**AC120V** - 120VAC

AC240V - 240VAC

DC6V - 6VDC

DC12V - 12VDC

DC24V - 24VDC

DC48V - 48VDC

DC110V - 110VDC

#### **Options**

L - Light Indicator

C - Check Button

LC - Indicator Light

& Check Button

T - Top Bracket







## Socket

#### **Specifications**

Current Rating: 10 Amps Voltage Rating: 300VAC Mounting: DIN or Surface

#### **Connections**

## RR2P



### RR3PA



#### RR1BA

#### RR2BA





### RR3B



#### **Ordering Information**



**3** - 3PDT

**Termination** B - Blade -

P - Pin

#### **Termination**

05 - Stacked -

05C - Finger-safe, Stacked

06 - Flat