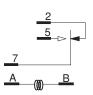

e use) **Minimum Operating Current:** 

10mA @ 24VDC Life: Mechanical:

>10,000,000 Operations

Electrical:

>500,000 Operations

#### **Ordering Information**

RR 3 PA - U AC120V

Idec Model RR -

#### **Contact Form**

1 - SPDT

2 - DPDT

3 - 3PDT -

#### **Termination**

BA - Blade

(No "A" on 3PDT)

PA - Pin

(No "A" on DPDT)

#### Coil Voltage

- 6VAC

AC12V - 12VAC

AC24V - 24VAC

**AC120V** - 120VAC

AC240V - 240VAC

DC6V - 6VDC

DC12V - 12VDC

DC24V - 24VDC

DC48V - 48VDC

DC110V - 110VDC

#### **Options**

L - Light Indicator

C - Check Button

LC - Indicator Light

& Check Button

T - Top Bracket







## Socket

#### **Specifications**

Current Rating: 10 Amps Voltage Rating: 300VAC Mounting: DIN or Surface

#### **Connections**

## RR2P



### RR3PA



#### RR1BA

#### RR2BA





### RR3B



#### **Ordering Information**



**3** - 3PDT

**Termination** B - Blade -

P - Pin

#### **Termination**

05 - Stacked -

05C - Finger-safe, Stacked

06 - Flat