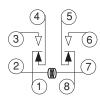

ntact Resistance:** 

≤0.0300hms (before use) **Minimum Operating Current:** 

10mA @ 24VDC Life: Mechanical:

>10,000,000 Operations

Electrical:

>500,000 Operations

#### **Ordering Information**

RR 3 PA - U AC120V

Idec Model RR -

#### **Contact Form**

1 - SPDT

2 - DPDT

3 - 3PDT -

#### **Termination**

BA - Blade

(No "A" on 3PDT)

PA - Pin

(No "A" on DPDT)

#### Coil Voltage

- 6VAC

AC12V - 12VAC

AC24V - 24VAC

**AC120V** - 120VAC

AC240V - 240VAC

DC6V - 6VDC

DC12V - 12VDC

DC24V - 24VDC

DC48V - 48VDC

DC110V - 110VDC

#### **Options**

L - Light Indicator

C - Check Button

LC - Indicator Light

& Check Button

T - Top Bracket







## Socket

#### **Specifications**

Current Rating: 10 Amps Voltage Rating: 300VAC Mounting: DIN or Surface

#### **Connections**

## RR2P



### RR3PA



#### RR1BA

#### RR2BA





### RR3B



#### **Ordering Information**



**3** - 3PDT

**Termination** B - Blade -

P - Pin

#### **Termination**

05 - Stacked -

05C - Finger-safe, Stacked

06 - Flat