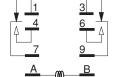

use) **Minimum Operating Current:** 

10mA @ 24VDC Life: Mechanical:

>10,000,000 Operations

Electrical:

>500,000 Operations

#### **Ordering Information**

RR 3 PA - U AC120V

Idec Model RR -

#### **Contact Form**

1 - SPDT

2 - DPDT

3 - 3PDT -

#### **Termination**

BA - Blade

(No "A" on 3PDT)

PA - Pin

(No "A" on DPDT)

#### Coil Voltage

- 6VAC

AC12V - 12VAC

AC24V - 24VAC

**AC120V** - 120VAC

AC240V - 240VAC

DC6V - 6VDC

DC12V - 12VDC

DC24V - 24VDC

DC48V - 48VDC

DC110V - 110VDC

#### **Options**

L - Light Indicator

C - Check Button

LC - Indicator Light

& Check Button

T - Top Bracket







## Socket

#### **Specifications**

Current Rating: 10 Amps Voltage Rating: 300VAC Mounting: DIN or Surface

#### **Connections**

## RR2P



### RR3PA



#### RR1BA

#### RR2BA





### RR3B



#### **Ordering Information**



**3** - 3PDT

**Termination** B - Blade -

P - Pin

#### **Termination**

05 - Stacked -

05C - Finger-safe, Stacked

06 - Flat