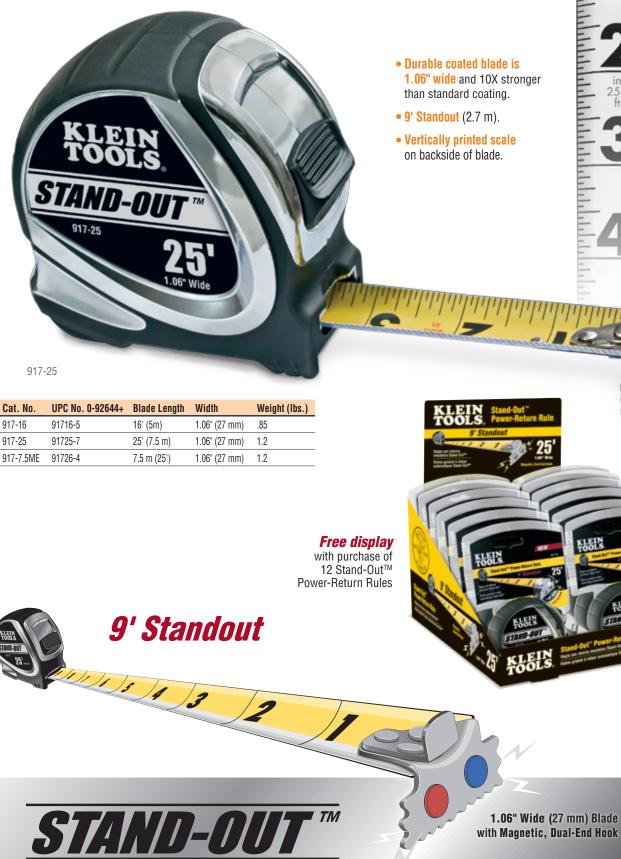

## Stand-Out<sup>™</sup> Power-Return Rules

Klein's new Stand-Out<sup>™</sup> series of power-return rules (in three different sizes) boasts an oversized blade for 9 foot (2.7 m) standout! Featuring a magnetic, dual-end hook and oversized bold black numbers printed on a two color blade for easy reading (horizontal and vertical scales), 16" (406 mm) and 19" (485 mm) red stud markings, and housed in a sophisticated black and chrome case, this new series was designed for convenient, one person measurements to save you time and effort on the job.

1.06" Wide (27 mm) Blade with Magnetic, Dual-End Hook