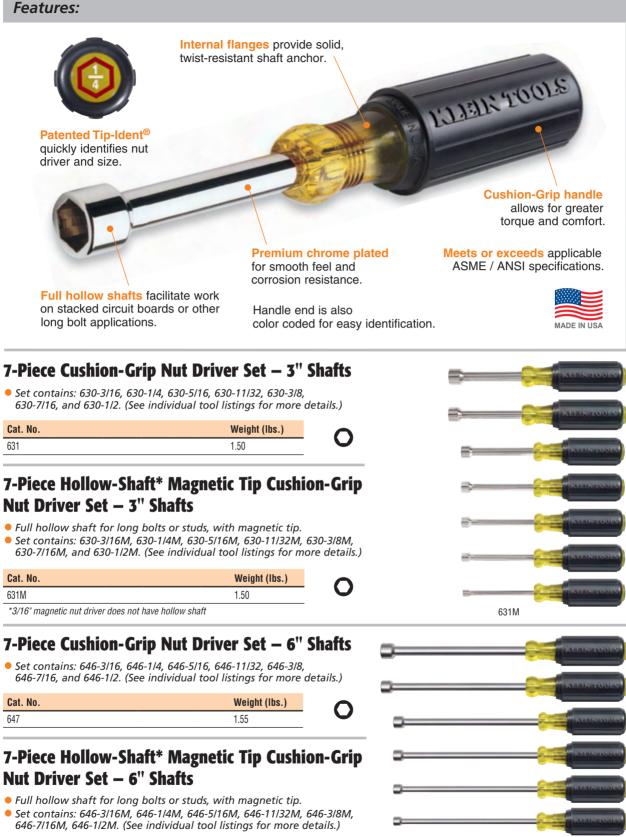

## Features:

Weight (lbs.)

1.55

86

Cat. No. 647M

\*3/16" magnetic nut driver does not have hollow shaft All dimensions are in inches and (millimeters).

AWARNING: Always wear approved eye protection.

647M