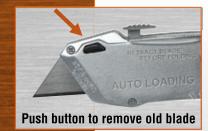

## **Blade Release Button**

for easy blade change

| Cat. No. | UPC#     | Length | Overall        | Weight |
|----------|----------|--------|----------------|--------|
|          | 0-92644+ | Closed | Length w/blade | (lbs.) |
| 44132    | 44026-7  | 6-1/4" | N/A            | 0.48   |