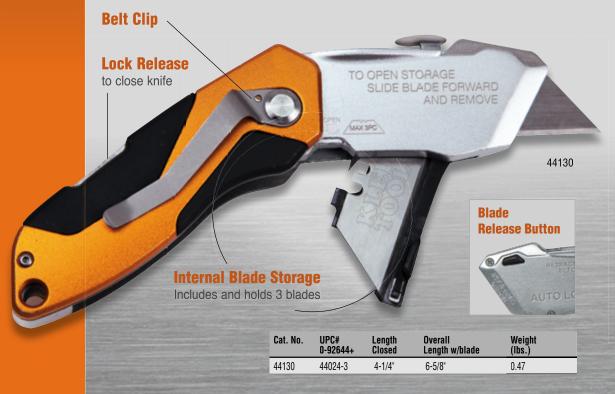

## **Auto-Loading Retractable Utility Knife**

Internal Blade Storage
Includes and holds 3 blades

Rubber grips on handle for improved control and comfort

High quality triple ground blades stay sharp longer

Heavy-duty, durable construction

## **Blade Release Button**

for easy blade change

| Cat. No. | UPC#     | Length | Overall        | Weight |
|----------|----------|--------|----------------|--------|
|          | 0-92644+ | Closed | Length w/blade | (lbs.) |
| 44132    | 44026-7  | 6-1/4" | N/A            | 0.48   |

## **Auto-Loading Folding Retractable Utility Knife**