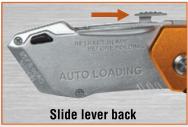

## **Blade Release Button**

for easy blade change

| Cat. No. | UPC#     | Length | Overall        | Weight |
|----------|----------|--------|----------------|--------|
|          | 0-92644+ | Closed | Length w/blade | (lbs.) |
| 44132    | 44026-7  | 6-1/4" | N/A            | 0.48   |