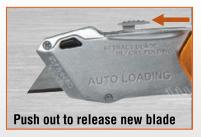

## **Blade Release Button**

for easy blade change

| Cat. No. | UPC#     | Length | Overall        | Weight |
|----------|----------|--------|----------------|--------|
|          | 0-92644+ | Closed | Length w/blade | (lbs.) |
| 44132    | 44026-7  | 6-1/4" | N/A            | 0.48   |