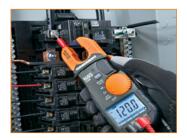

CL3200

**200A AC FORK TESTER** 

**CL3200** 

**Extra Large** Fork Opening accepts 3/0 wire

Shorter **Jaw Depth** for increased access in tight spaces

Worklight

in jaw area

Non-contact Voltage Tester

Measures Low Impedance

Side Mounted Dial for ease of use

**Magnetic Mount** 

and frees hands

secures meter

**Backlit Display** 

**Analog Bar Graph** measures fast moving readings

is brighter than most competitive units