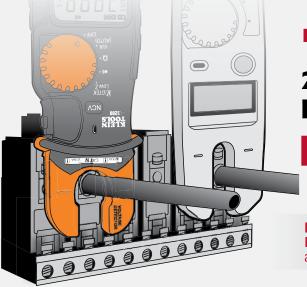

V/Q

**SPECIFICATION** 

Backlit Display

Worklight

Lead Storage

96859

See our complete line of Test and Measurement products online