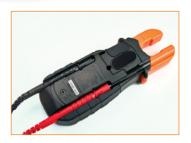

Shorter Jaw Depth allows for a more accurate reading in tight spaces. The large mouth is able to accomodate an oversized wire when needed.

CL3200

CL3200

**200A AC FORK TESTER** 

**CL3200** 

**Extra Large** Fork Opening accepts 3/0 wire

Shorter **Jaw Depth** for increased access in tight spaces

Worklight

in jaw area

Non-contact Voltage Tester