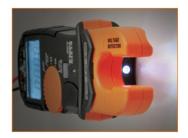

## PROFESSIONAL SERIES FORK TESTER

600V 4 CAT N 200A 4

NCV

D) DTEK

111)

 $\Omega \cdot$ 

V/A (Auto)

OFF

CL3200

**200A AC FORK TESTER** 

**CL3200** 

**Extra Large** Fork Opening accepts 3/0 wire

Shorter **Jaw Depth** for increased access in tight spaces

Worklight

in jaw area

Non-contact Voltage Tester

Measures Low Impedance

Side Mounted Dial for ease of use

**Magnetic Mount** 

and frees hands

secures meter

**Backlit Display** 

**Analog Bar Graph** measures fast moving readings

is brighter than most competitive units

V/Q

**SPECIFICATION** 

Backlit Display

Worklight

Lead Storage

96859

See our complete line of Test and Measurement products online