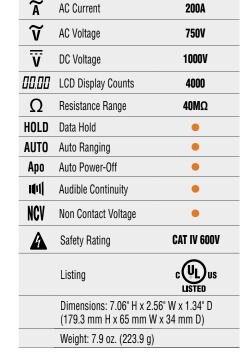

## PROFESSIONAL SERIES FORK TESTER

600V 4 CAT N 200A 4

NCV

D) DTEK

111)

 $\Omega \cdot$ 

V/A (Auto)

OFF