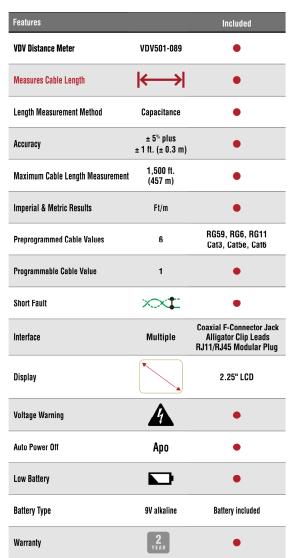

## VDV DISTANCE METER

- Cable Length Measurement determines cable length automatically up to 457 m (1,500 ft.) on most cables with +/- 5% accuracy and +/- 0.3 m (1 ft.).
- Cable Fault Finder determines if cable run is broken or damaged.
- Cable Manager measures cable remaining in box or on reel. Also simplifies cable estimating and helps you bill jobs more accurately.
- Pre-programmed with nominal cable length constants for: RG59 coaxial, RG6 coaxial, RG11 co-axial, CAT3 twisted pair, CAT5e twisted pair and CAT6 twisted pair.
- "User mode" lets the user adjust the capacitance/foot constant based on the cable being tested.
- Voltage icon indicates a voltage (up to 20 volts AC or DC) is present in cable being tested and will disable unit.
- Measurements can be switched between metric and imperial units.
- Other features included: 2.25" LCD display, auto-power off, low battery indicator, 2 year warranty
- Length constant range: 33 to 132pF/meter (10 to 40pF/ft.).
- Distance Meter includes:
  - 2 alligator clip leads
  - 1 RJ-style twisted pair plug
  - 1 coaxial F-connector jack
  - 1 9V alkaline battery.