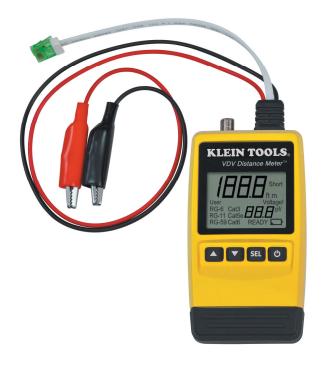

## VDV DISTANCE METER

- Cable Length Measurement determines cable length automatically up to 457 m (1,500 ft.) on most cables with +/- 5% accuracy and +/- 0.3 m (1 ft.).
- Cable Fault Finder determines if cable run is broken or damaged.
- Cable Manager measures cable remaining in box or on reel. Also simplifies cable estimating and helps you bill jobs more accurately.
- Pre-programmed with nominal cable length constants for: RG59 coaxial, RG6 coaxial, RG11 co-axial, CAT3 twisted pair, CAT5e twisted pair and CAT6 twisted pair.
- "User mode" lets the user adjust the capacitance/foot constant based on the cable being tested.
- Voltage icon indicates a voltage (up to 20 volts AC or DC) is present in cable being tested and will disable unit.
- Measurements can be switched between metric and imperial units.
- Other features included: 2.25" LCD display, auto-power off, low battery indicator, 2 year warranty
- Length constant range: 33 to 132pF/meter (10 to 40pF/ft.).
- Distance Meter includes:
  - 2 alligator clip leads
  - 1 RJ-style twisted pair plug
  - 1 coaxial F-connector jack
  - 1 9V alkaline battery.