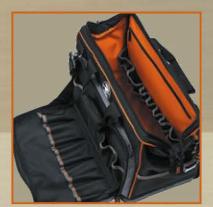

55452BTB

Molded kick plate to protect from the elements

55453HSE

- Fits standard hacksaws up to 16.5"
  Tough, durable molded bottom can withstand cold conditions
- 1680D ballistic weave for durability

Maximum tool storage with shoulder strap and handles for easy carrying