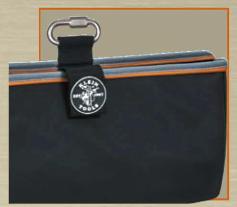

## Quick link for attaching to most tool bags, carts, ladders, etc

Top-Loading Hacksaw Pocket

with protective plastic lining

Fits standard hacksaws up to 16.5"
1680D ballistic weave for durability