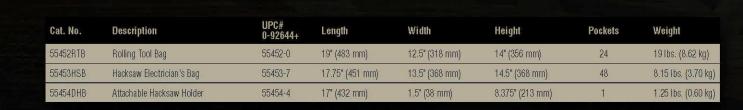

55452BTB

Molded kick plate to protect from the elements

55453HSE

- Fits standard hacksaws up to 16.5"
  Tough, durable molded bottom can withstand cold conditions
- 1680D ballistic weave for durability

Maximum tool storage with shoulder strap and handles for easy carrying

55454DHB

Rugged 6-Inch Wheels Easily handle rough terrain

Up to 200 Lbs. Load Tested

KLEIN TOOLS

Tools not included

## Quick link for attaching to most tool bags, carts, ladders, etc

Top-Loading Hacksaw Pocket

with protective plastic lining

Fits standard hacksaws up to 16.5"
1680D ballistic weave for durability