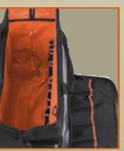

- Top opening has reinforced metal frame that stays open for easy loading/unloading
- Heavy-duty telescoping handle
- Withstands cold conditions

Wide open interior to accommodate large tools

**TRADESMAN PRO<sup>™</sup> ORGANIZERS** 

55452BTB

Molded kick plate to protect from the elements

55453HSE

- Fits standard hacksaws up to 16.5"
  Tough, durable molded bottom can withstand cold conditions
- 1680D ballistic weave for durability

Maximum tool storage with shoulder strap and handles for easy carrying