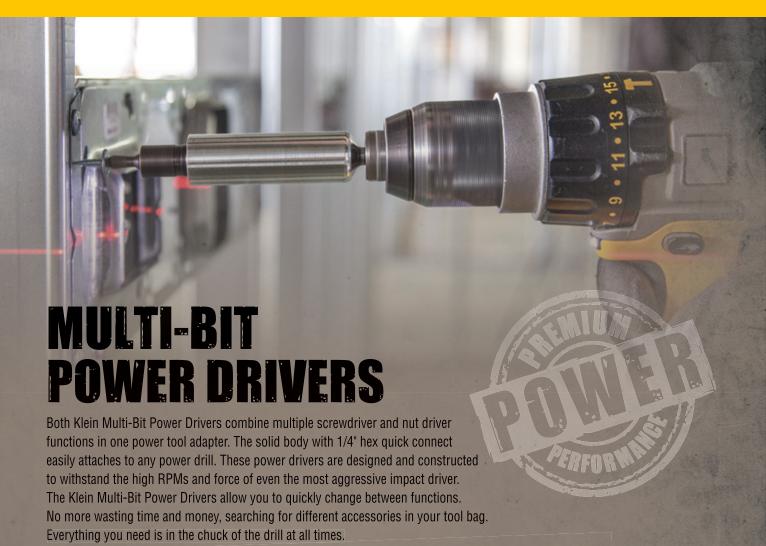

Solid body with a 1/4" hex quick connect easily attaches to any power drill

Replacement bits available

**PATENT PENDING** 

32606

## **IMPACT RATED!**

| Cat. No.                      | UPC Code<br>0-92644+ | Description                      | Overall Length<br>(in/mm) | Screwdriver |     |         | Nut Driver |       |      |       |
|-------------------------------|----------------------|----------------------------------|---------------------------|-------------|-----|---------|------------|-------|------|-------|
|                               |                      |                                  |                           | PH2         | SQ2 | SL 3/16 | 1/4"       | 5/16" | 3/8" | 9/16" |
| 32605                         | 32605-9              | 5-in-1 Multi-Bit Power Driver    | 4.25" (108 mm)            | 0           | 0   |         | 0          |       | 0    |       |
| 32606                         | 32606-6              | 6-in-1 Multi-Bit Power Driver    | 5" (127 mm)               | 0           | 0   | •       | 0          | 0     |      | 0     |
| Double-Ended Replacement Bits |                      |                                  |                           |             |     |         |            |       |      |       |
| 32744                         | 32744-5              | Replacement Bit for 32605 (3 pk) | N/A                       |             | 0   | •       |            |       |      |       |
| 32745                         | 32745-2              | Replacement Bit for 32606 (3 pk) | N/A                       |             | 0   | -       |            |       |      |       |