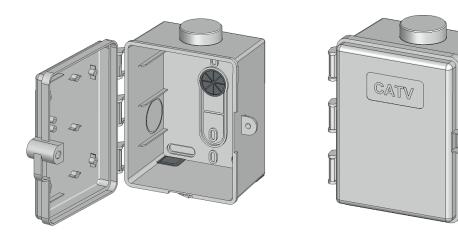

## PT6 Multi Port NIB Housing

The PT6 are weatherproof designed. These 3 port NIB housing feature a rear entry port, 2 side knockouts, 1 interior LB knockout and pipe adapters for easy access. The upper conduit adapter accepts diameters of 1 1/4" and 2 1/2" steel, while the lower conduit adapter accommodates diameters of 3/4", 1", and 2". Standard color is grey. The PT6 enclosures are adaptable to both surface and pole mount applications. The PT6F enclosures have F81 security locking connectors. Inside Dimensions:H: 7.63"x W: 5.9"x D: 4.6" Telus and C.S.A. approved.

| <u>Cat.No.</u> | Description                         |
|----------------|-------------------------------------|
| C-PT6F         | Surface-Plastic CATV Enclosure      |
| T-PT6S         | Surface-Plastic TELEPHONE Enclosure |