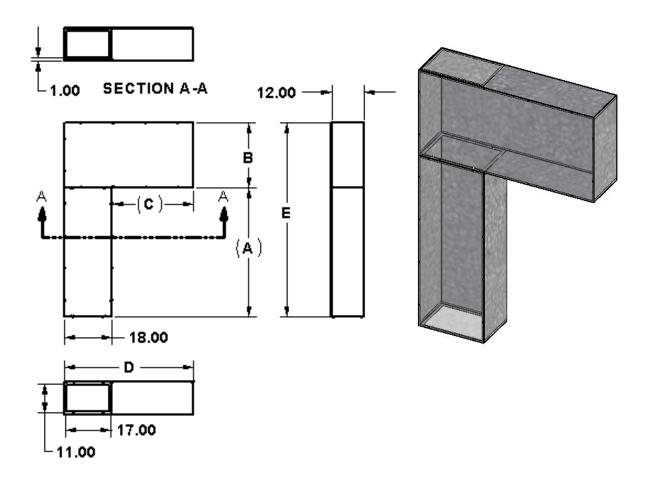

## CSA 1 BC HYDRO "L" BOXES

The BC Hydro "L" boxes are used as pull boxes. Our two piece design has a removable top cover plate, which eliminates the confusion of specifying left or right configurations. Simply remove the cover plate, flip the box, bolt together and replace the cover over the unused hole. The boxes, manufactured from 14 Ga galvanized steel come with open bottom. Bottom entry plate available upon request. Plastic edging is supplied to protect cables.

C.S.A. Certified

| Cat No:  | SWITCH SIZE | <u>A</u> | <u>B</u> | <u>C </u> | <u>D</u> | <u>E</u> |
|----------|-------------|----------|----------|-----------|----------|----------|
| DL-G-200 | 200 AMP     | 48       | 24       | 30        | 48       | 72       |
| DL-G-400 | 400 AMP     | 62       | 24       | 30        | 48       | 86       |
| DL-G-600 | 600-800 AMP | 62       | 30       | 36        | 54       | 92       |