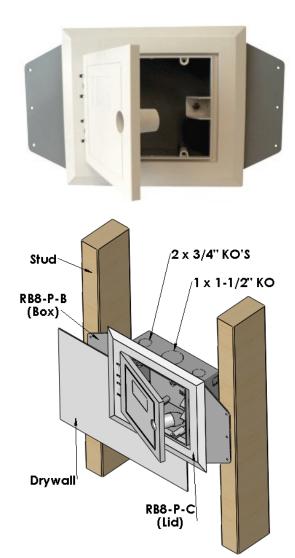

## **RB** 8

The RB 8 enclosures are designed for multi dwelling units. Boxes are manufactured from plastic and can be flush mounted in the wall housing. They have a large flange for ease of installation between two studs at a maximum 16" apart. The box size is 8.5x7x3 inches.

The lock hole complies with a F81 security locking connector for added protection.

The color of lid is beige and the color of the box is grey.

They are Rogers Cable and Shaw approved. C.S.A. Certified

| <u>Cat.No.</u> | <u>Description</u> |
|----------------|--------------------|
| RB8-P-B        | Cable Box          |
| RB8-P-C        | Cover              |