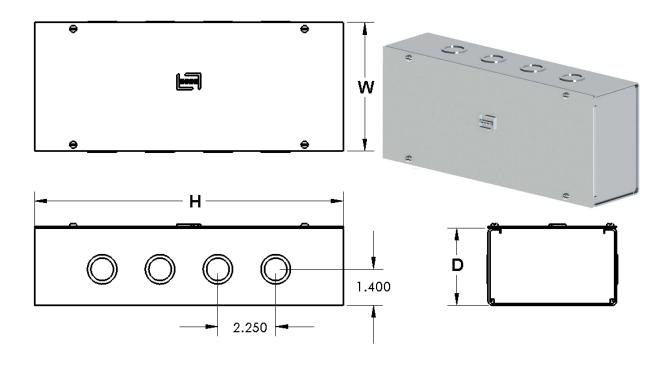

## CSA 1 WIREWAYS

Wireways are used as junction or pull boxes and are suitable for surface mounting with a screw cover. Boxes and covers are manufactured from 12 Ga or 10 Ga aluminum.

The wire ways are complete with screw cover

Options include: concentric knockouts or no knockouts.

<u>C.S.A. Certified / UL Listed</u> STOCKED IN PORT COQUITLAM

| Cat No:    | <u>H</u> | <u>w</u> | <u>D</u> | LBS. |
|------------|----------|----------|----------|------|
| D-A-120503 | 12       | 5        | 3        | 2.0  |
| D-A-180503 | 18       | 5        | 3        | 3.0  |
| D-A-240503 | 24       | 5        | 3        | 4.0  |
| D-A-360503 | 36       | 5        | 3        | 6.0  |
| D-A-480503 | 48       | 5        | 3        | 7.0  |
| D-A-600503 | 60       | 5        | 3        | 9.0  |
| D-A-720503 | 72       | 5        | 3        | 10.0 |