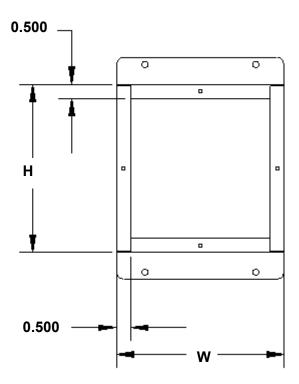

The boxes are solid welded, and the oil resistant high quality gasket ensures integrity.

Options include: hinged covers and padlockable hasps.

C.S.A. Certified / UL Listed

| Cat No:       | <u>H</u> | <u>w</u> | <u>D</u> | LBS. |
|---------------|----------|----------|----------|------|
| D-WP-A-060603 | 6        | 6        | 3        | 1.5  |
| D-WP-A-060604 | 6        | 6        | 4        | 2.0  |
| D-WP-A-060606 | 6        | 6        | 6        | 3.0  |
| D-WP-A-080804 | 8        | 8        | 4        | 2.5  |
| D-WP-A-080806 | 8        | 8        | 6        | 3.5  |
| D-WP-A-101004 | 10       | 10       | 4        | 3.5  |
| D-WP-A-101006 | 10       | 10       | 6        | 4.5  |
| D-WP-A-121204 | 12       | 12       | 4        | 4.5  |
| D-WP-A-121206 | 12       | 12       | 6        | 5.0  |