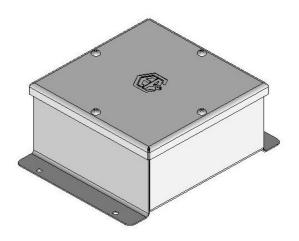

## CSA 3 ALUMINUM PULL BOXES SCREW COVER

The DWP-AL boxes are used as junction boxes in outdoor or indoors installations where dripping water is a problem. These enclosures are designed to protect equipment against rain, sleet and snow. They are made from 12 Ga aluminum.

The boxes are solid welded, and the oil resistant high quality gasket ensures integrity.

Options include: hinged covers and padlockable hasps.

C.S.A. Certified / UL Listed

| Cat No:       | <u>H</u> | <u>w</u> | <u>D</u> | LBS. |
|---------------|----------|----------|----------|------|
| D-WP-A-060603 | 6        | 6        | 3        | 1.5  |
| D-WP-A-060604 | 6        | 6        | 4        | 2.0  |
| D-WP-A-060606 | 6        | 6        | 6        | 3.0  |
| D-WP-A-080804 | 8        | 8        | 4        | 2.5  |
| D-WP-A-080806 | 8        | 8        | 6        | 3.5  |
| D-WP-A-101004 | 10       | 10       | 4        | 3.5  |
| D-WP-A-101006 | 10       | 10       | 6        | 4.5  |
| D-WP-A-121204 | 12       | 12       | 4        | 4.5  |
| D-WP-A-121206 | 12       | 12       | 6        | 5.0  |