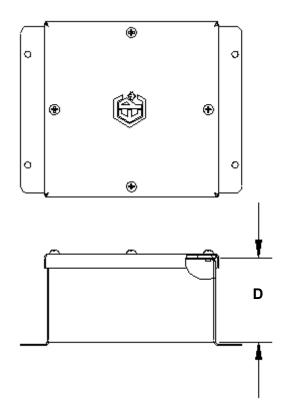

## CSA 3 ALUMINUM PULL BOXES SCREW COVER

The DWP-AL boxes are used as junction boxes in outdoor or indoors installations where dripping water is a problem. These enclosures are designed to protect equipment against rain, sleet and snow. They are made from 12 Ga aluminum.

The boxes are solid welded, and the oil resistant high quality gasket ensures integrity.

Options include: hinged covers and padlockable hasps.

C.S.A. Certified / UL Listed

| Cat No:       | <u>H</u> | <u>w</u> | <u>D</u> | LBS. |
|---------------|----------|----------|----------|------|
| D-WP-A-060603 | 6        | 6        | 3        | 1.5  |
| D-WP-A-060604 | 6        | 6        | 4        | 2.0  |
| D-WP-A-060606 | 6        | 6        | 6        | 3.0  |
| D-WP-A-080804 | 8        | 8        | 4        | 2.5  |
| D-WP-A-080806 | 8        | 8        | 6        | 3.5  |
| D-WP-A-101004 | 10       | 10       | 4        | 3.5  |
| D-WP-A-101006 | 10       | 10       | 6        | 4.5  |
| D-WP-A-121204 | 12       | 12       | 4        | 4.5  |
| D-WP-A-121206 | 12       | 12       | 6        | 5.0  |