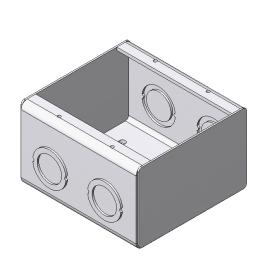

## **GB Series**

The Gang Boxes accommodate wiring device They are provided with and provides opening to splice, tap, or pull conductors. They provide access to conductors for maintenance and future system changes.

The enclosures are manufactured from 10 C.S.A. approved. (File # LR 44369-1) gauge aluminum and have solid welded seams.

1/2"-3/4" knockouts and grounding provision. Custom sizes and barriers are provided upon request.