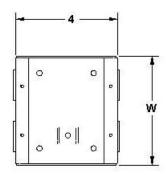

| Cat. No. | No. of Gangs | <u>w</u> | LBS. |
|----------|--------------|----------|------|
| GB-A-02  | 2            | 3 15/16  | 1.0  |
| GB-A-03  | 3            | 5 3/4    | 5.0  |
| GB-A-04  | 4            | 7 9/16   | 1.0  |
| GB-A-05  | 5            | 9 3/8    | 1.0  |
| GB-A-06  | 6            | 11 3/16  | 2.0  |
| GB-A-07  | 7            | 13       | 2.0  |
| GB-A-08  | 8            | 14 13/16 | 2.0  |
| GB-A-09  | 9            | 16 5/8   | 2.0  |
| GB-A-10  | 10           | 18 7/16  | 2.5  |