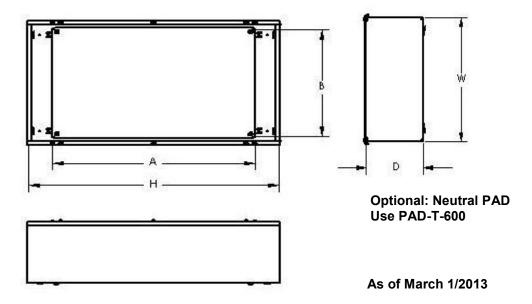

| Cat No:       | Ħ  | <u>w</u> | D   | A = Back Pan-<br>el Length | B = Back<br>Panel Width | <u>LBS.</u><br>For STL | <u>LBS.</u><br>For Al |
|---------------|----|----------|-----|----------------------------|-------------------------|------------------------|-----------------------|
| CT-A/G-301608 | 30 | 16.5     | 8   | 23                         | 14.5                    | 47                     | 24                    |
| CT-A/G-302010 | 30 | 20       | 10  | 23                         | 17                      | 61                     | 29                    |
| CT-A/G-303010 | 30 | 30       | 10  | 23                         | 27                      | 85                     | 41                    |
| CT-A/G-421809 | 42 | 18       | 9.5 | 36                         | 16.5                    | 75                     | 36                    |
| CT-A/G-421816 | 42 | 18       | 16  | 36                         | 16.5                    | 91                     | 44                    |
| CT-A/G-423624 | 42 | 36       | 24  | 36                         | 34.5                    | 206                    | 115                   |