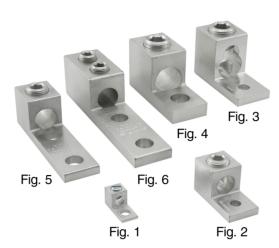

| Figure Number | Conductor<br>Range | Bolt/Stud Size | Mounting Hole<br>Spacing | Length | Width  | Height | Hex Size | Standard<br>Package | Item ID | NAED/UPC<br>Number |
|---------------|--------------------|----------------|--------------------------|--------|--------|--------|----------|---------------------|---------|--------------------|
| 1             | 4-14 AWG           | 1/4            |                          | 1.0625 | 0.5000 | 0.5000 | S        | 100                 | TA-6-S  | 0783669888386      |