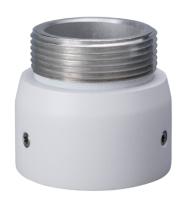

## Mount Adapter

- Aluminum Construction
- NPT 1-1/2 in. Pipe Thread
- Designed for Use with Applicable Network and HDCVI PTZ Cameras

| Technical Specifications |             |                                                                      |                                |
|--------------------------|-------------|----------------------------------------------------------------------|--------------------------------|
| Material                 |             | Aluminum                                                             |                                |
| Color                    |             | White                                                                |                                |
| Dimensions (W x H)       |             | ø59.0 mm x 53.0 mm (ø2.32 in. x 2.09 in.)                            |                                |
| Pipe Thread              |             | NPT 1-1/2 in.                                                        |                                |
| Weight                   |             | 0.20 kg (0.44 lb)                                                    |                                |
| Operating Temperature    |             | -40 °C to 60 °C (-40 °F to 140 °F)                                   |                                |
| Humidity                 |             | 0% to 90% RH                                                         |                                |
| Applicable Models        |             | Network or HDCVI PTZ Dome Cameras: • SD40, 40, 50, 59 Series Cameras |                                |
| Ordering Information     |             |                                                                      |                                |
| Туре                     | Part Number |                                                                      | Description                    |
| Mount Adapter            | PFA110-N    |                                                                      | PTZ Dome Camera Mount Adapter, |