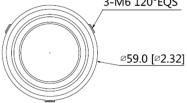

## Dimensions (mm/in.)

Mount Adapter

NPT 1-1/2 in.

## Mount Adapter

- Aluminum Construction
- NPT 1-1/2 in. Pipe Thread
- Designed for Use with Applicable Network and HDCVI PTZ Cameras

| Technical Specifications |             |                                                                      |                                |
|--------------------------|-------------|----------------------------------------------------------------------|--------------------------------|
| Material                 |             | Aluminum                                                             |                                |
| Color                    |             | White                                                                |                                |
| Dimensions (W x H)       |             | ø59.0 mm x 53.0 mm (ø2.32 in. x 2.09 in.)                            |                                |
| Pipe Thread              |             | NPT 1-1/2 in.                                                        |                                |
| Weight                   |             | 0.20 kg (0.44 lb)                                                    |                                |
| Operating Temperature    |             | -40 °C to 60 °C (-40 °F to 140 °F)                                   |                                |
| Humidity                 |             | 0% to 90% RH                                                         |                                |
| Applicable Models        |             | Network or HDCVI PTZ Dome Cameras: • SD40, 40, 50, 59 Series Cameras |                                |
| Ordering Information     |             |                                                                      |                                |
| Туре                     | Part Number |                                                                      | Description                    |
| Mount Adapter            | PFA110-N    |                                                                      | PTZ Dome Camera Mount Adapter, |