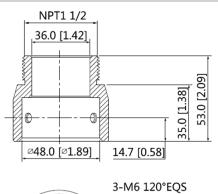

## Dimensions (mm/in.)

Mount Adapter

NPT 1-1/2 in.

## Mount Adapter

- Aluminum Construction
- NPT 1-1/2 in. Pipe Thread
- Designed for Use with Applicable Network and HDCVI PTZ Cameras

| Technical Specifications |             |                                                                      |                                |
|--------------------------|-------------|----------------------------------------------------------------------|--------------------------------|
| Material                 |             | Aluminum                                                             |                                |
| Color                    |             | White                                                                |                                |
| Dimensions (W x H)       |             | ø59.0 mm x 53.0 mm (ø2.32 in. x 2.09 in.)                            |                                |
| Pipe Thread              |             | NPT 1-1/2 in.                                                        |                                |
| Weight                   |             | 0.20 kg (0.44 lb)                                                    |                                |
| Operating Temperature    |             | -40 °C to 60 °C (-40 °F to 140 °F)                                   |                                |
| Humidity                 |             | 0% to 90% RH                                                         |                                |
| Applicable Models        |             | Network or HDCVI PTZ Dome Cameras: • SD40, 40, 50, 59 Series Cameras |                                |
| Ordering Information     |             |                                                                      |                                |
| Туре                     | Part Number |                                                                      | Description                    |
| Mount Adapter            | PFA110-N    |                                                                      | PTZ Dome Camera Mount Adapter, |