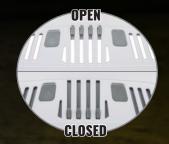

### VENTED CLASS C

Built for the demands of general construction, plumbing, carpentry and iron worker use, these hard hats include adjustable vents that can be opened and closed. These hard hats do not provide electrical protection.

# **LARGER VENTS =**BETTER VENTILATION

The adjustable vents can be opened or closed for maximum air circulation.