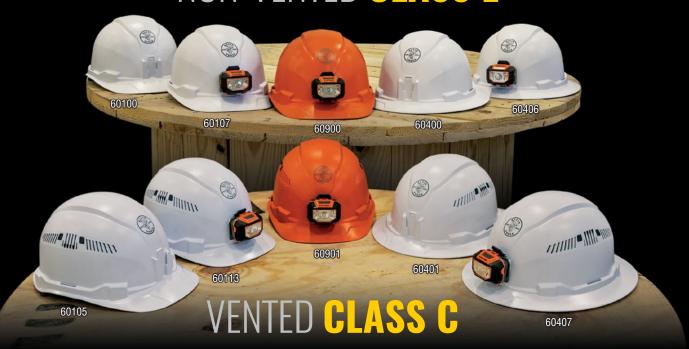

# NON-VENTED CLASS E

| Cat. No. | UPC 0-92644+ | Hard Hat Description        | Vented | Class | Shell Color |
|----------|--------------|-----------------------------|--------|-------|-------------|
| 60100    | 60076-0      | Cap Style                   |        |       | White       |
| 60107    | 60078-4      | Cap Style with Light*       |        | _     | White       |
| 60900    | 60085-2      | Cap Style with Light*       | NO E   |       | Orange      |
| 60400    | 60081-4      | Full Brim Style             |        |       | White       |
| 60406    | 60083-8      | Full Brim Style with Light* |        |       | White       |
| 60105    | 60077-7      | Cap Style                   |        |       | White       |
| 60113    | 60079-1      | Cap Style with Light*       | ]      | _     | White       |
| 60901    | 60086-9      | Cap Style with Light*       | YES    | C     | Orange      |
| 60401    | 60082-1      | Full Brim Style             |        |       | White       |
| 60407    | 60084-5      | Full Brim Style with Light* |        |       | White       |

<sup>\*</sup>Includes headlamp KHH56220 with 3 x AAA batteries