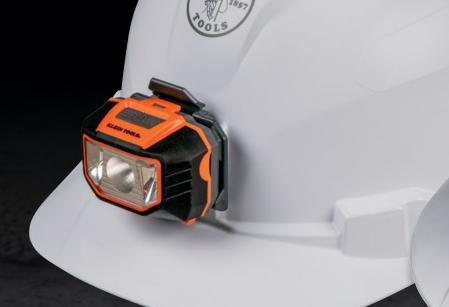

#### HEADLAMP/MAGNETIC WORKLIGHT KHH56220

Included on some models and also sold separately, our worklight has a built-in tab that allows quick release without removing hard hat, tilts up to 62°, switches between spotlight and floodlight modes and has a built-in magnet on back that attaches to metal surfaces. Also sold separately. (#KHH56220)

#### **ACCESSORY MOUNTS**

Patent-pending accessory mounts ensure the Klein headlamp is always properly positioned, on **front or back** - with NO STRAP needed!

RECHARGEABLE AUTO-OFF HEADLAMP sold separately. (#56034)

#### **ACCESSORIES**

| Cat. No. | UPC<br>0-92644+ | Description                              | Lumens                            | Batteries                                         | Battery<br>Life                           | Drop<br>Protection |  |
|----------|-----------------|------------------------------------------|-----------------------------------|---------------------------------------------------|-------------------------------------------|--------------------|--|
| KHH56220 | 56043-9         | Alkaline Headlamp/<br>Magnetic Worklight | Spotlight: 150;<br>Floodlight: 50 | 3 x AAA                                           | Spotlight: 6 hrs.;<br>Floodlight: 10 hrs  | 6 ft (1.8 m)       |  |
| 56034    | 56034-7         | Rechargeable<br>Auto-Off Headlamp        | Spot/High: 200;<br>Flood/Low: 100 | Rechargeable Internal,<br>Li-Ion, 3.7V / 1700 mAh | Spot/High: 12 hrs.;<br>Flood/Low: 22 hrs. | 10 ft (3m)         |  |