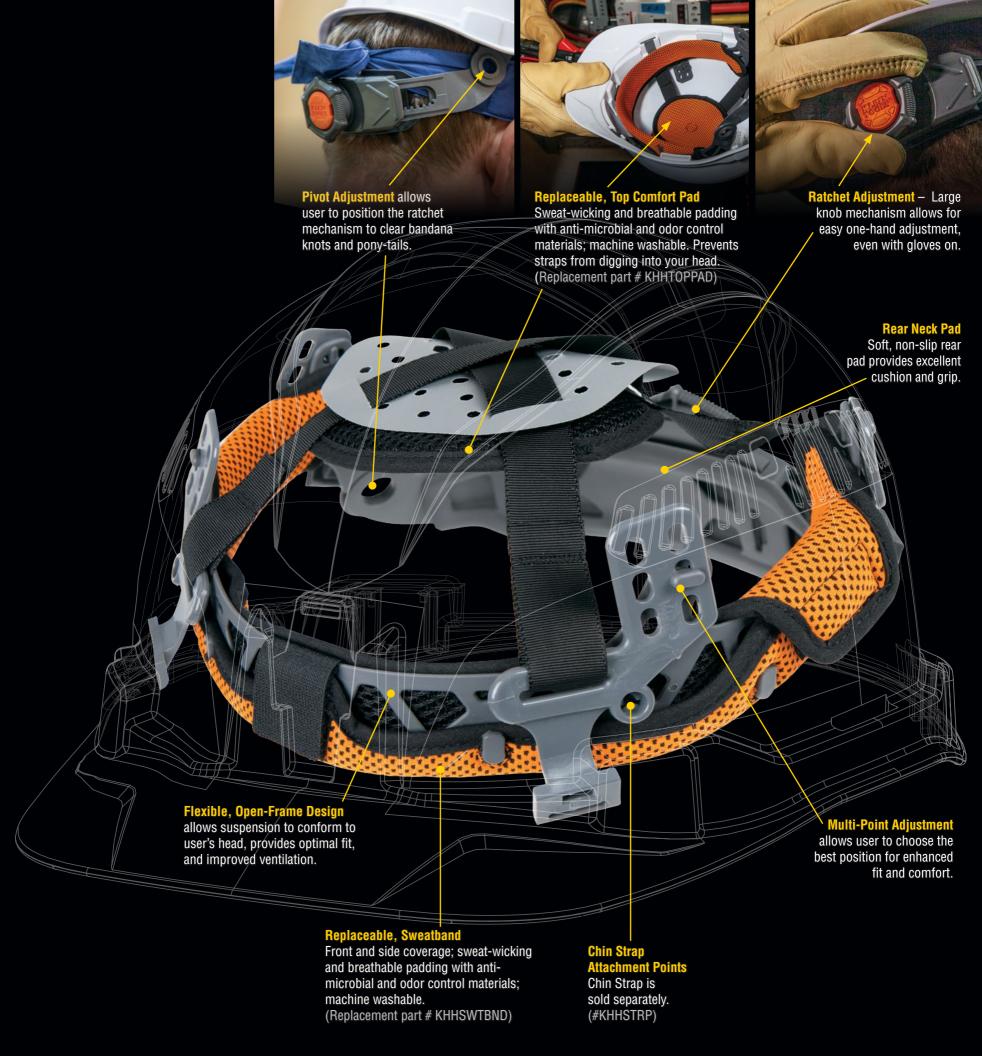

unique features to enhance user experience in demanding jobsite environments. Long-term comfort and proper fit are achieved with an adjustable, flexible, open-frame suspension that hugs your head for a secure fit, coupled with a padded, sweat-wicking band and replaceable top pad. Vented models add further comfort with large adjustable vents to improve air circulation. All models feature patent pending accessory mounts on the front and back to easily and precisely attach Klein Tools' exclusive Jobsite Headlamps—no straps needed!

# REVERSE DONNING

Suspension can be easily adjusted to wear hard hat frontwards or backwards

## UNIVERSAL ACCESSORY SLOTS

on both sides for hearing protection, face shield, and more.

| COLUMN TO SERVICE STATE OF THE SERVICE STATE STATE OF THE SERVICE STATE STATE STATE OF THE SERVICE STATE STATE STATE STATE OF THE SERVICE STATE |                 |                                    |                     |
|-------------------------------------------------------------------------------------------------------------------------------------------------------------------------------------------------------------------------------------------------------------------------------------------------------------------------------------------------------------------------------------------------------------------------------------------------------------------------------------------------------------------------------------------------------------------------------------------------------------------------------------------------------------------------------------------------------------------------------------------------------------------------------------------------------------------------------------------------------------------------------------------------------------------------------------------------------------------------------------------------------------------------------------------------------------------------------------------------------------------------------------------------------------------------------------------------------------------------------------------------------------------------------------------------------------------------------------------------------------------------------------------------------------------------------------------------------------------------------------------------------------------------------------------------------------------------------------------------------------------------------------------------------------------------------------------------------------------------------------------------------------------------------------------------------------------------------------------------------------------------------------------------------------------------------------------------------------------------------------------------------------------------------------------------------------------------------------------------------------------------------|-----------------|------------------------------------|---------------------|
| Cat. No.                                                                                                                                                                                                                                                                                                                                                                                                                                                                                                                                                                                                                                                                                                                                                                                                                                                                                                                                                                                                                                                                                                                                                                                                                                                                                                                                                                                                                                                                                                                                                                                                                                                                                                                                                                                                                                                                                                                                                                                                                                                                                                                      | UPC<br>0-92644+ | Description                        | Package<br>Quantity |
| KHHSPN                                                                                                                                                                                                                                                                                                                                                                                                                                                                                                                                                                                                                                                                                                                                                                                                                                                                                                                                                                                                                                                                                                                                                                                                                                                                                                                                                                                                                                                                                                                                                                                                                                                                                                                                                                                                                                                                                                                                                                                                                                                                                                                        | 60087-6         | Hard Hat Suspension System         | 1                   |
| KHHTOPPAD                                                                                                                                                                                                                                                                                                                                                                                                                                                                                                                                                                                                                                                                                                                                                                                                                                                                                                                                                                                                                                                                                                                                                                                                                                                                                                                                                                                                                                                                                                                                                                                                                                                                                                                                                                                                                                                                                                                                                                                                                                                                                                                     | 60088-3         | Hard Hat Suspension <b>Top Pad</b> | 3                   |
| KHHSWTBND                                                                                                                                                                                                                                                                                                                                                                                                                                                                                                                                                                                                                                                                                                                                                                                                                                                                                                                                                                                                                                                                                                                                                                                                                                                                                                                                                                                                                                                                                                                                                                                                                                                                                                                                                                                                                                                                                                                                                                                                                                                                                                                     | 60089-0         | Hard Hat Suspension Sweathand      | 3                   |
| KHHSTRP                                                                                                                                                                                                                                                                                                                                                                                                                                                                                                                                                                                                                                                                                                                                                                                                                                                                                                                                                                                                                                                                                                                                                                                                                                                                                                                                                                                                                                                                                                                                                                                                                                                                                                                                                                                                                                                                                                                                                                                                                                                                                                                       | 60119-4         | Hard Hat Chin Strap                | 1                   |