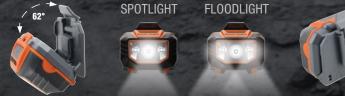

#### HEADLAMP/MAGNETIC WORKLIGHT KHH56220

Included on some models and also sold separately, our worklight has a built-in tab that allows quick release without removing hard hat, tilts up to 62°, switches between spotlight and floodlight modes and has a built-in magnet on back that attaches to metal surfaces. Also sold separately. (#KHH56220)

#### **ACCESSORY MOUNTS**

Patent-pending accessory mounts ensure the Klein headlamp is always properly positioned, on **front or back** - with NO STRAP needed!

RECHARGEABLE AUTO-OFF HEADLAMP sold separately. (#56034)