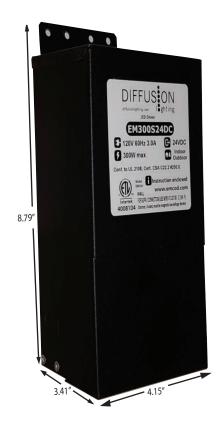

## **EM300S24DC** Magnetic Driver

## **Specifications**

• Input Voltage: 120V 60Hz

Max Input Current at Full Load : 2.6AOutput Voltage Without Load : 25.6 VDC

• Output Voltage: 23.5 VDC

• Max Wattage: 300W

• Max Output Current: 12.5A

Efficiency: 90%Load Regulation: 0%