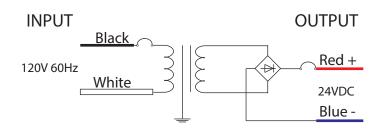

## **Specifications**

• Input Voltage: 120V 60Hz

Max Input Current at Full Load : 2.6AOutput Voltage Without Load : 25.6 VDC

• Output Voltage: 23.5 VDC

• Max Wattage: 300W

• Max Output Current: 12.5A

Efficiency: 90%Load Regulation: 0%