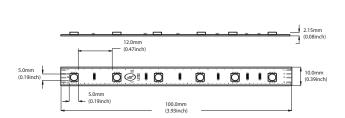

## Description

Diffusion SL5-RGB is a flexible 10mm wide linear LED strip. Diffusion SL5-RGBW is a flexible 12mm wide linear LED strip. Both are available in 16<sup>-</sup> and 100<sup>-</sup> rolls that can be cut every 6 LEDs (100mm or 4").

# **Specifications**

- RGB LED : 14.4 W/m (4.32 W/ft)
- RGBW LED : 19.2 W/m (6 W/ft)
- Lamp Life : 50,000 hrs LM80
- LED/Meter : 60/m (18/ft)
- Power Input : 24V DC

## Lumens

RGB =Up to 591 lm/m (180 lm/ft)

W(2700K) = Up to 400 lm/m (122 lm/ft)

100.0mm (3.93inch

1BIN SELECTION2STEP MACADAM ELLIPSE3TEST QUALITY CONTROL