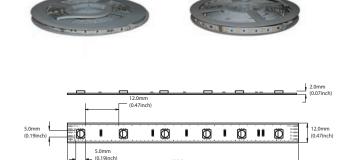

## Description

Diffusion SL5-RGB is a flexible 10mm wide linear LED strip. Diffusion SL5-RGBW is a flexible 12mm wide linear LED strip. Both are available in 16<sup>-</sup> and 100<sup>-</sup> rolls that can be cut every 6 LEDs (100mm or 4").

# **Specifications**

- RGB LED : 14.4 W/m (4.32 W/ft)
- RGBW LED : 19.2 W/m (6 W/ft)
- Lamp Life : 50,000 hrs LM80
- LED/Meter : 60/m (18/ft)
- Power Input : 24V DC