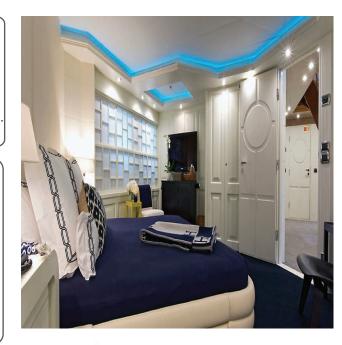

# **SL5-RGB(W)** Indoor Diffusion LED Strip

## Description

Diffusion SL5-RGB is a flexible 10mm wide linear LED strip. Diffusion SL5-RGBW is a flexible 12mm wide linear LED strip. Both are available in 16<sup>-</sup> and 100<sup>-</sup> rolls that can be cut every 6 LEDs (100mm or 4").