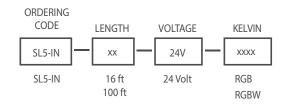

## Description

Diffusion SL5-RGB is a flexible 10mm wide linear LED strip. Diffusion SL5-RGBW is a flexible 12mm wide linear LED strip. Both are available in 16<sup>-</sup> and 100<sup>-</sup> rolls that can be cut every 6 LEDs (100mm or 4").

# **Specifications**

- RGB LED : 14.4 W/m (4.32 W/ft)
- RGBW LED : 19.2 W/m (6 W/ft)
- Lamp Life : 50,000 hrs LM80
- LED/Meter : 60/m (18/ft)
- Power Input : 24V DC