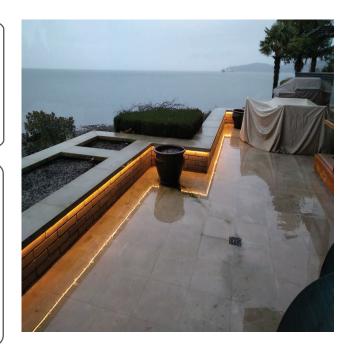

# **SL3 - Outdoor Diffusion LED Strip**

## Description

Diffusion SL-3 is a flexible 10mm wide linear LED strip. It is available in 16<sup>°</sup> and 32<sup>°</sup> rolls that can be cut every 6 LEDs (50mm or 2″).