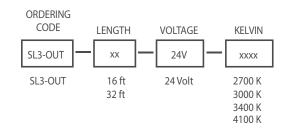

## Description

Diffusion SL-3 is a flexible 10mm wide linear LED strip. It is available in 16<sup>°</sup> and 32<sup>°</sup> rolls that can be cut every 6 LEDs (50mm or 2″).

## Lumens

2700K = 788 lm/m (236 lm/ft) 3000K = 820 lm/m (252 lm/ft) 3400K = 876 lm/m (263 lm/ft) 4100K = 908 lm/m (279 lm/ft)

\*Custom Kelvins available upon request\*