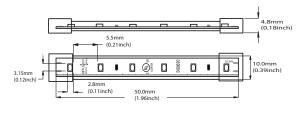

## Description

Diffusion SL-3 is a flexible 10mm wide linear LED strip. It is available in 16<sup>°</sup> and 32<sup>°</sup> rolls that can be cut every 6 LEDs (50mm or 2″).

### **Specifications**

- LED : 10 W/m (3 W/ft)
- Lamp Life : 50,000 hrs LM80
- LED/Meter : 120/m (36/ft)
- Power Input : 24V DC
- CRI > 91