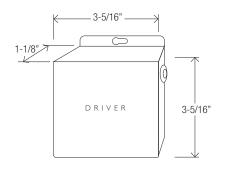

### **FEATURES**

Round 5" fixtures with integral LEDs. Isolated external driver factory installed inside junction box.

One driver for every fixture required. PF>0.95. Maximum number of fixtures per standard 150W LED dimmer: 12

# DIMENSION