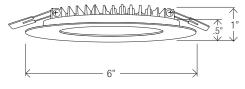

---|
|   | 120         | 60Hz        | <20% | >0.95        | 15W(+/-5%)  | 900L   |

### **FEATURES**

Round 5" fixtures with integral LEDs. Isolated external driver factory installed inside junction box.

One driver for every fixture required. PF>0.95. Maximum number of fixtures per standard 150W LED dimmer: 12

- Dimmable
- Type IC Rated Approved for Direct Contact with Insulation
- Air-tight and wet location approved
- Pot Light Housing is NOT Required even for Insulated Ceilings
- Fast and Easy to Install in Limited Space Locations
- External Driver Factory Mounted Inside Connection Box 120V or 277V-347V
- New Construction Rough-In Plates and Jumper Cables Available
- Available in 4 Color Temperatures (2700K, 3000K, 3500K and 4000K)
- > 50,000 Hours Life; 5 Year Warranty

# DIMENSION





## **TECHNICAL SPECIFICATIONS**

**WATTAGES:** 15W

**OUTPUT: Default** Driver Voltage: 120V AC 60 Hz (Dimmable)

**OPTICS:** 120°

CRI: 90+

**AMBIENT TEMPERATURE:** -40°F (-40°C) to +104°F (+40°C)

### **ACCESSORIES**

### **INSTALLATION**

 Cut hole in ceiling and snap fixture in opening with attached spring clips. Space in ceiling needed for the driver to fit through the ceiling hole — 2".







**RL-ACC-SLIM-1-20F** 20-ft long extension



RL-ACC-SLIM-5-ROUGHPLATE

EXAMPLE: RL575-900L-DIMTR-120-30K-90-WH



| TYPE  | LUMEN                                                | CCT                              | CRI | FINISH                                        | ACCESSORIES                                                        |
|-------|---------------------------------------------