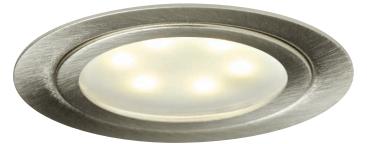

These robust LED pucks, featuring a frosted lens, deliver highly efficient punches of white light. Well suited for under-cabinet lighting and a variety of other applications.

Can be surface or recessed Heat sink and thermal protection Ideal for highlighting display cabinets DImmable

# **INSTALLATION**

- For recess or surface installation, in any direction.
- Ideal for accent lighting inside or under any cabinet, shelf or display.
- A variety of power supplies and installation accessories available.