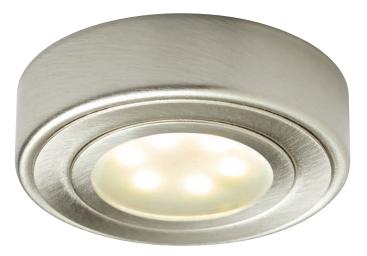

These robust LED pucks, featuring a frosted lens, deliver highly efficient punches of white light. Well suited for under-cabinet lighting and a variety of other applications.

Can be surface or recessed Heat sink and thermal protection Ideal for highlighting display cabinets DImmable

#### MODEL

| 4005FR  | 1.5W single puck, 3000°K, 90 Lumens<br>surface mounted adapter included                                        |
|---------|----------------------------------------------------------------------------------------------------------------|
| K4005FR | 3 X 1.5W puck kit, 3000°K, 90 Lumens,<br>each, surface mounted adapters included,<br>includes a plug-in driver |
| 4005HP  | 2.6W single puck, 3000°K, 230 Lumens, surface mounted adapter sold separately                                  |

# **INSTALLATION**

- For recess or surface installation, in any direction.
- Ideal for accent lighting inside or under any cabinet, shelf or display.
- A variety of power supplies and installation accessories available.