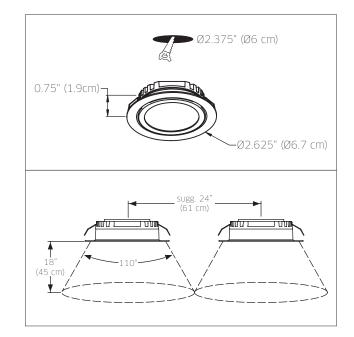

## **SPECIFICATIONS**

- 12V DC LED driver required.
- Over 50,000 hours of service life.
- 12" (30 cm) input lead with quick connector.
- 24" (61 cm) interconnection harness included.
- Warm white light output.
- Excellent color rendering.
- Superior LED performance and lifespan.
- Smooth 360°-wide spread.
- Minimal heat emission.
- Brighter than most equivalent 20W halogen pucks.
- Steel/aluminum construction.
- Frosted glass lens.
- Dimmable with most low-voltage electronic dimmers when used with DALS dimming power supply.

# **INSTALLATION**

- For recess or surface installation, in any direction.
- Ideal for accent lighting inside or under any cabinet, shelf or display.
- A variety of power supplies and installation accessories available.