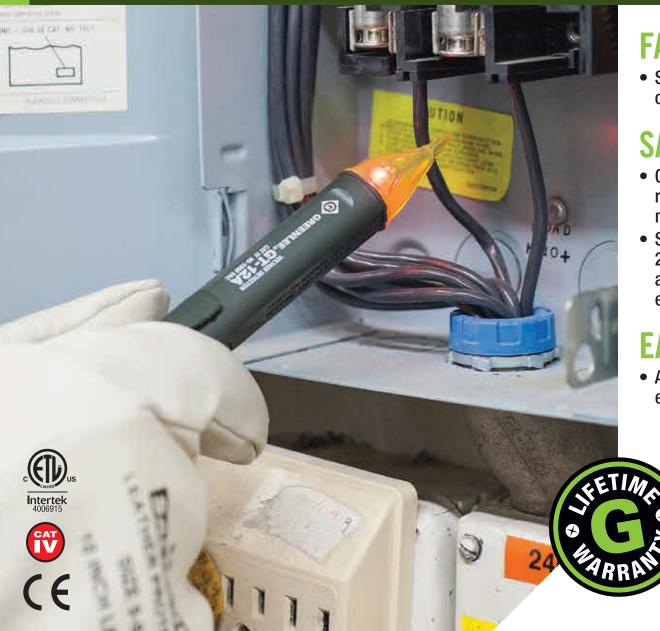

# GT-12A NON-CONTACT VOLTAGE DETECTOR

50 TO 1,000 V (AC)

## **SAFER**

- CAT IV 1,000 V rated for maximum safety.
- Self tests every 2 seconds for accurate results every time.

### **FEATURES**

- Patented automatic self-test
- Bright LEDs flash and audible alarm sounds if AC voltage is present
- Silent mode for use in quiet areas
- Safe, non-contact voltage detection
- Automatic shut-off extends battery life<sup>1</sup>
- Lifetime Warranty<sup>2</sup>
- Designed and assembled in USA

Large, easy-to-handle battery cover.

High brightness LEDs for visibility from any angle.

> Rugged, ultrasonically-welded construction.

### **SPECIFICATIONS**

**Voltage Detection** Frequency **Measurement Category** 

**Battery Type** 

50 V to 1,000 V (AC) 50 Hz to 500 Hz CAT IV, 1,000 V 2 x AAA (included)