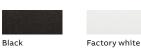

**Housing colour** 

### Ordering information

| Series                                                | Number of lamps        | Lamp type   | Colour                | Voltage/wattage       |  |
|-------------------------------------------------------|------------------------|-------------|-----------------------|-----------------------|--|
| EF9= mini, PAR 18<br>D= double head<br>T= triple head | Blank= single head     | M= MR16 LED | - <b>B</b> = black    | -LA= MR16 LED, 6V-4W  |  |
|                                                       | <b>D</b> = double head |             | Blank= factory white  | -LB= MR16 LED, 6V-5W  |  |
|                                                       |                        |             | -LG= MR16 LED, 12V-4W |                       |  |
|                                                       |                        |             |                       | -LI= MR16 LED, 12V-5W |  |
|                                                       |                        |             |                       | -LJ= MR16 LED, 12V-6W |  |
|                                                       |                        |             |                       | -LL= MR16 LED, 24V-4W |  |
|                                                       |                        |             |                       | -LM= MR16 LED, 24V-6W |  |