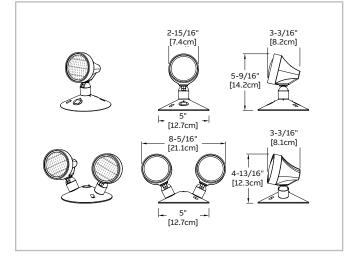

# **EF9M Series**

LED



### Features

- Fire-retardant thermoplastic
- 300° rotation
- CSA certified to C22.2 No. 141
- 6, 12 and 24V with various wattages
- Warranty details at: www.emergi-lite.ca

# Dimensions

Dimensions are approximate and subject to change.



## Typical specifications

Lamp head and stem shall be injection molded, impact resistant, flame retardant thermoplastic and shall require no tool for aiming or adjustment. The lens shall be inverse concave design and fully adjustable for aisle or area distribution during installation without the need to energize the lamp. Visual identification of distribution shall be provided through position of adjustment pins.

Fixture shall be supplied with a canopy for installation on any four inch octagon box. Housing shall be designed to allow for lamp replacement if required.

The remote unit shall be the Emergi-Lite® model: \_\_

## Wire guards

**S** i

| Ordering code | Description            |
|---------------|------------------------|
| 460.0029-E    | Wall and ceiling mount |

## **Replace