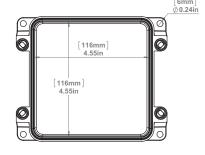

/ USE

JBX junction boxes are intended for installation within a rigid non-metallic conduit system (PVC) or for use independently. Designed and approved for use in both indoor and outdoor applications, JBX junction boxes allow for accessibility for installation of wire and cable in continuous lengths and to enclose joints and splices. JBX junction boxes can also be used to enclose electrical equipment in non-hazardous locations.

#### **JBX552** 277002

#### **MATERIAL**

PVC, Valox, IPEX gasket

#### **STANDARDS**

շ**(ՄԼ)**սs UL 50/50E, CSA 94.1/94.2, CSA C22.2 No.85, CSA C22.2 No.40

#### **BOX VOLUME**

41.89 cu.in/686 ml

## **NEMA**

Type 1, 2, 3R, 4, 4X, 6, 6P, 12, 13

### **FASTENER TOOL**

#2 Phillips screwdriver

#### **PACKAGING**

Carton Quantity: 10 Carton Weight: 11.0 lbs