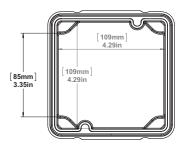

N / USE

JBX junction boxes are intended for installation within a rigid non-metallic conduit system (PVC) or for use independently. Designed and approved for use in both indoor and outdoor applications, JBX junction boxes allow for accessibility for installation of wire and cable in continuous lengths and to enclose joints and splices. JBX junction boxes can also be used to enclose electrical equipment in non-hazardous locations.

#### **JBX552** 277002

#### **MATERIAL**

PVC, Valox, IPEX gasket

#### **STANDARDS**

շ**(ՄԼ)**սs UL 50/50E, CSA 94.1/94.2, CSA C22.2 No.85, CSA C22.2 No.40

#### **BOX VOLUME**

41.89 cu.in/686 ml

## **NEMA**

Type 1, 2, 3R, 4, 4X, 6, 6P, 12, 13

### **FASTENER TOOL**

#2 Phillips screwdriver

#### **PACKAGING**

Carton Quantity: 10 Carton Weight: 11.0 lbs