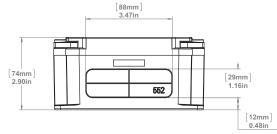

JBX junction boxes are intended for installation within a rigid non-metallic conduit system (PVC) or for use independently. Designed and approved for use in both indoor and outdoor applications, JBX junction boxes allow for accessibility for installation of wire and cable in continuous lengths and to enclose joints and splices. JBX junction boxes can also be used to enclose electrical equipment in non-hazardous locations.

#### **JBX552** 277002

#### **MATERIAL**

PVC, Valox, IPEX gasket

#### **STANDARDS**

շ**(ՄԼ)**սs UL 50/50E, CSA 94.1/94.2, CSA C22.2 No.85, CSA C22.2 No.40

#### **BOX VOLUME**

41.89 cu.in/686 ml

## **NEMA**

Type 1, 2, 3R, 4, 4X, 6, 6P, 12, 13

### **FASTENER TOOL**

#2 Phillips screwdriver

#### **PACKAGING**

Carton Quantity: 10 Carton Weight: 11.0 lbs