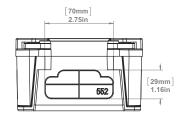

USE

JBX junction boxes are intended for installation within a rigid non-metallic conduit system (PVC) or for use independently. Designed and approved for use in both indoor and outdoor applications, JBX junction boxes allow for accessibility for installation of wire and cable in continuous lengths and to enclose joints and splices. JBX junction boxes can also be used to enclose electrical equipment in non-hazardous locations.

#### **JBX552** 277002

#### **MATERIAL**

PVC, Valox, IPEX gasket

#### **STANDARDS**

շ**(ՄԼ)**սs UL 50/50E, CSA 94.1/94.2, CSA C22.2 No.85, CSA C22.2 No.40

#### **BOX VOLUME**

41.89 cu.in/686 ml

## **NEMA**

Type 1, 2, 3R, 4, 4X, 6, 6P, 12, 13

### **FASTENER TOOL**

#2 Phillips screwdriver

#### **PACKAGING**

Carton Quantity: 10 Carton Weight: 11.0 lbs