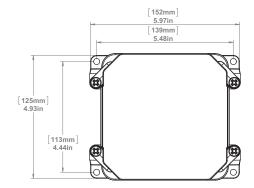

E

JBX junction boxes are intended for installation within a rigid non-metallic conduit system (PVC) or for use independently. Designed and approved for use in both indoor and outdoor applications, JBX junction boxes allow for accessibility for installation of wire and cable in continuous lengths and to enclose joints and splices. JBX junction boxes can also be used to enclose electrical equipment in non-hazardous locations.

#### **JBX552** 277002

#### **MATERIAL**

PVC, Valox, IPEX gasket

#### **STANDARDS**

շ**(ՄԼ)**սs UL 50/50E, CSA 94.1/94.2, CSA C22.2 No.85, CSA C22.2 No.40

#### **BOX VOLUME**

41.89 cu.in/686 ml

## **NEMA**

Type 1, 2, 3R, 4, 4X, 6, 6P, 12, 13

### **FASTENER TOOL**

#2 Phillips screwdriver

#### **PACKAGING**

Carton Quantity: 10 Carton Weight: 11.0 lbs