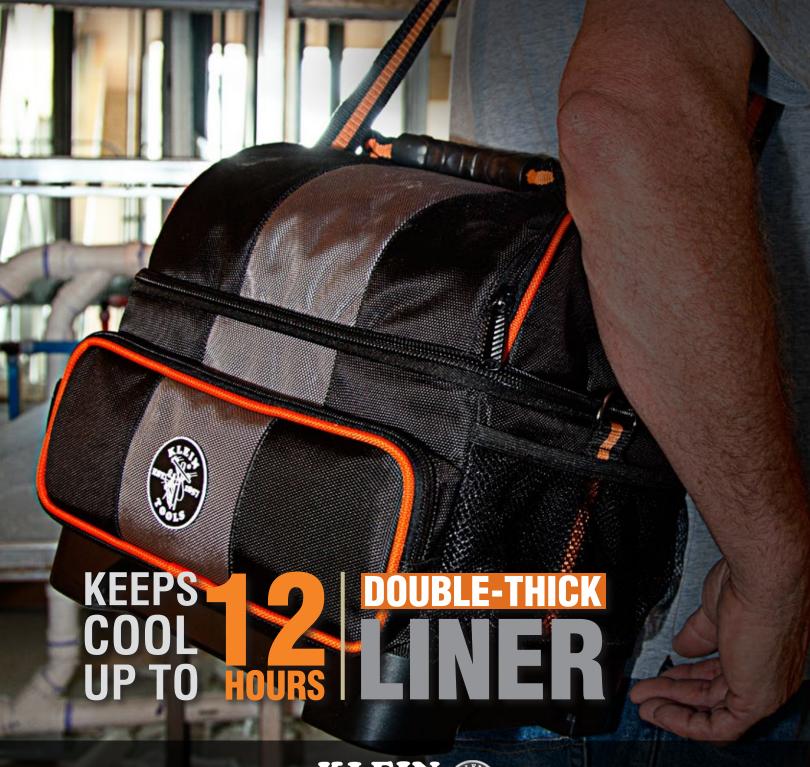

## TRADESMAN PRO SOFT LUNCH COOLER

KLEIN TOOLS
For Professionals... Since 1857

## TRADESMAN PRO™ SOFT LUNCH COOLER

Klein is taking care of the most important time of the day...lunchtime. The tough Tradesman Pro™ Soft Lunch Cooler with its two insulated compartments keeps food and drinks cool for up to 12 hours! The Tradesman Pro line is built to withstand the rigors of the jobsite, and the Lunch Cooler is no different. The heavy-duty ballistic weave and molded bottom will keep your sandwiches...and cookies...safe and dry.

KEEPS COOL UP TO 12 HOURS!

Upper "doghouse" compartment keeps items separate

Lower main compartment for food and drinks

Double-thick, leak-resistant anti-microbial liner

Mesh side pockets for extra items

> Shoulder strap and handle for easy carrying

1680d ballistic weave for durability

Front zipper pocket holds keys, napkins, medicine, etc.

**Fully-molded bottom** protects against the elements

UPC 0-92644+ Height Depth 55601 55601-2 13" 9.5"

See our complete line of Tradesman Pro Products