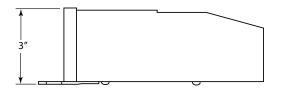

| Catalog Number                                                          | Max. Wattage | e Input Voltage                                  | Output Voltage                                 | Weight    | Length                                     | Width    | Height          |
|-------------------------------------------------------------------------|--------------|--------------------------------------------------|------------------------------------------------|-----------|--------------------------------------------|----------|-----------------|
| LTH-60-N-DIM                                                            | 60W          | 120V, 240V<br>or 277VAC / 50 or<br>60 Hz.        | 12VDC or 24VDC                                 | 4.11 lbs. | 7-1/2"                                     | 3″       | 3"              |
| ©2019 GM Lightin<br>Specifications are subject to ch<br>without notice. | .0           | 9830 W. 190th Street, Unit F<br>Mokena, IL 60448 | Toll-Free: (866) 671-08<br>FAX: (708) 478-2640 | 11        | www.gmlighting.net<br>sales@gmlighting.net |          |                 |
|                                                                         |              |                                                  |                                                |           |                                            | LTH-60-N | DIM 040919 ver3 |