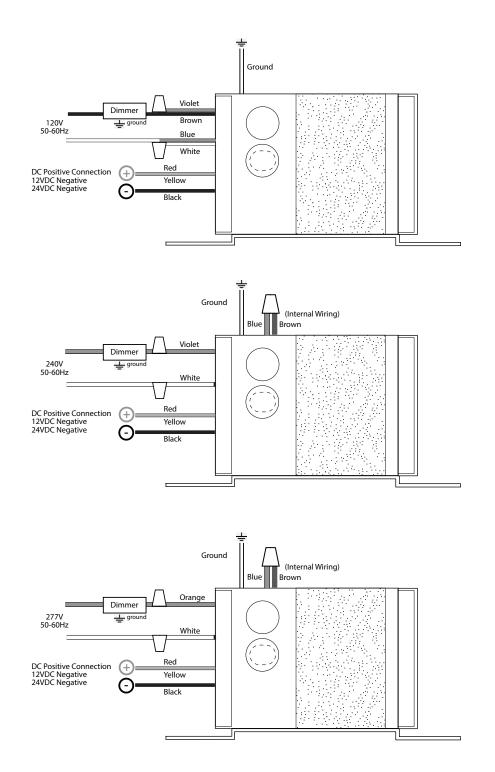

## WIRING TABLE

| INPUT (AC)   |                                                     |                                              |  |  |  |  |  |
|--------------|-----------------------------------------------------|----------------------------------------------|--|--|--|--|--|
| Line Voltage | Connections                                         | Internal Connections                         |  |  |  |  |  |
| 120V         | Neutral (White and Blue)<br>Line (Brown and Violet) | Ground wire to ground screw                  |  |  |  |  |  |
| 240V         | Neutral (White)<br>Line (Violet)                    | Blue to Brown<br>Ground wire to ground screw |  |  |  |  |  |
| 277V         | Neutral (White)<br>Line (Orange)                    | Blue to Brown<br>Ground wire to ground screw |  |  |  |  |  |
| OUTPUT (DC)  |                                                     |                                              |  |  |  |  |  |
| Out Voltage  | Output Current                                      | Connections                                  |  |  |  |  |  |
| 12VDC        | 5.0 AMP                                             | Red (+) - Yellow (-)                         |  |  |  |  |  |
| 24VDC        | 2.5 AMP                                             | Red (+) - Black (-)                          |  |  |  |  |  |

# WIRING CONNECTIONS GUIDE

Note: Power supply is intended for use with a dimmer. If a dimmer is not used, chjeck voltage to insure that excess voltage is not applied to LED lighting product.