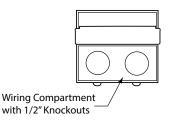

### PRODUCT SPECIFICATIONS

Construction: Power supply is fully epoxy encapsulated for long life and to protect against moisture. Full metal enclosure. No external fusing required. Input and output wire color chart below. 2 knock-outs.