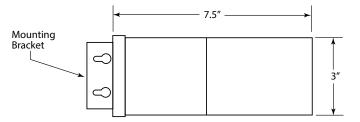

**Dimming:** Works with standard low-voltage magnetic wall dimmer with on/off switch. **Mounting:** Mounting tabs allow direct screw mounting. Vertical mount recommended. **Label:** UL listed.

| Catalog Number                                                          | Max. Wattage | e Input Voltage                                  | Output Voltage                                 | Weight    | Length                                     | Width    | Height          |
|-------------------------------------------------------------------------|--------------|--------------------------------------------------|------------------------------------------------|-----------|--------------------------------------------|----------|-----------------|
| LTH-60-N-DIM                                                            | 60W          | 120V, 240V<br>or 277VAC / 50 or<br>60 Hz.        | 12VDC or 24VDC                                 | 4.11 lbs. | 7-1/2"                                     | 3″       | 3"              |
| ©2019 GM Lightin<br>Specifications are subject to ch<br>without notice. | .0           | 9830 W. 190th Street, Unit F<br>Mokena, IL 60448 | Toll-Free: (866) 671-08<br>FAX: (708) 478-2640 | 11        | www.gmlighting.net<br>sales@gmlighting.net |          |                 |
|                                                                         |              |                                                  |                                                |           |                                            | LTH-60-N | DIM 040919 ver3 |