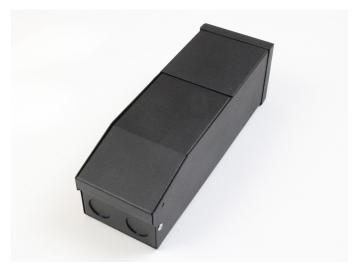

# 60W DIMMABLE LED POWER SUPPLY

12VDC / 24VDC LED MAGNETIC DIMMABLE 60W POWER SUPPLY

| PROJECT        | ТҮРЕ |
|----------------|------|
| CATALOG NUMBER | -    |

### PRODUCT SPECIFICATIONS

Construction: Power supply is fully epoxy encapsulated for long life and to protect against moisture. Full metal enclosure. No external fusing required. Input and output wire color chart below. 2 knock-outs.