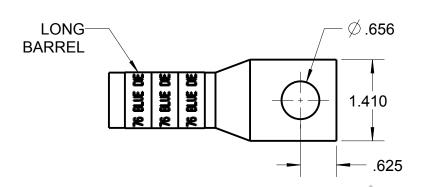

## CATALOG NO. 54917BE

WIRE SIZE: 400 MCM

MATERIAL: HIGH CONDUCTIVITY COPPER

FINISH: TIN PLATED

| GENERAL NOTES                                                    | Thomas & Botts www.trb.com       |           |          |                        |
|------------------------------------------------------------------|----------------------------------|-----------|----------|------------------------|
| ALL DIMENSIONS ARE FOR REFERENCE ONLY. DIMENSIONS IN BRACKETS [] |                                  |           |          |                        |
| ARE IN METRIC UNITS.                                             | DESCRIPTION:                     |           |          |                        |
| REVISIONS                                                        | 1 HOLE LUG                       |           |          |                        |
| **   SEE ERN ( **** )                                            |                                  |           |          |                        |
| FOR APPROVAL SIGNATURES                                          | ORIGINAL PROJECT NO / ( ERN NO ) | SHEET NO: | REV. NO: | DRAWING NO: WSD-003223 |
| & RELEASE DATE.<br>PROJECT NO: ****                              | /( )                             | 1 OF 1    | 0        | 54917BE                |