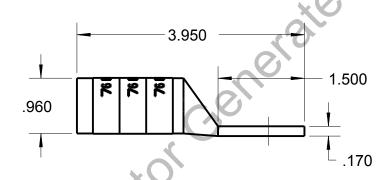

## CATALOG NO. 54917BE

WIRE SIZE: 400 MCM

MATERIAL: HIGH CONDUCTIVITY COPPER

FINISH: TIN PLATED

| GENERAL NOTES                                                    | Thomas & Botts www.trb.com       |           |          |                        |
|------------------------------------------------------------------|----------------------------------|-----------|----------|------------------------|
| ALL DIMENSIONS ARE FOR REFERENCE ONLY. DIMENSIONS IN BRACKETS [] |                                  |           |          |                        |
| ARE IN METRIC UNITS.                                             | DESCRIPTION:                     |           |          |                        |
| REVISIONS                                                        | 1 HOLE LUG                       |           |          |                        |
| **   SEE ERN ( **** )                                            |                                  |           |          |                        |
| FOR APPROVAL SIGNATURES                                          | ORIGINAL PROJECT NO / ( ERN NO ) | SHEET NO: | REV. NO: | DRAWING NO: WSD-003223 |
| & RELEASE DATE.<br>PROJECT NO: ****                              | /( )                             | 1 OF 1    | 0        | 54917BE                |