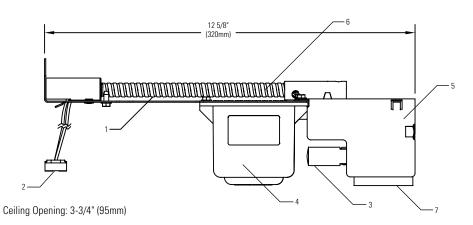

#### **Features**

- Channel: Ideal for retrofit installation. Bends at the thinner section to ease installation. Permits wiring from below the ceiling.
- Socket: Porcelain body. Two-pin (GX5.3 base). Pre-wired with 18 ga. Teflon 250<sup>o</sup> leads to junction box.
- Thermal Protector: Meets CSA/UL requirements. Insulation, if used, must be kept 3" (76mm) away from luminaire sides and junction box.
- 4. Potted Transformer: 50VA Magnetic, 120 volts primary, nominal 12 volt secondary, class "H". Can be removed easily. Fully encapsulated in epoxy resin inside aluminum casing.
- 5. Junction Box: 3-1/2 po (89mm) x 2-1/2 po (64mm) x 2 po (51mm) satin coated steel 20 ga. CSA certified for maximum of 4 No. 12 ga., 90°C through branch wiring. With two (2) 7/8" (22mm) integral pryouts. Easy access from both sides with two hinged junction box covers held in closed position with snap-on spring.

- 6. BX Cable: Bends down to make easier the installation.
- 7. Sound insulation gasket, absords part of the vibrations.