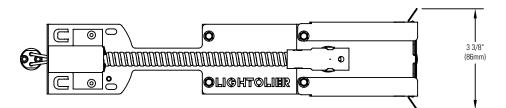

# **Downlighting**

LytePoints 3 3/4"

300MRSPX Non-IC Remodeler MR16

Complete fixture consists of Reflector Trim & Remodeler. Select each separately.

| Remodeler | Opening      | Reflector Trim                                                                       |
|-----------|--------------|--------------------------------------------------------------------------------------|
| 300MRSPX  | 3-3/4 (95mm) | Accepts all 3-3/4 (95mm) 300X Series trims; See Reflector Trim specification sheets. |