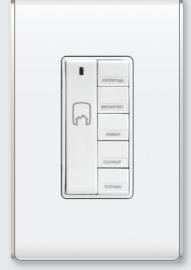

Panic mode offers a sense of security with instant whole house response

MRH5-G Hand-Held Whole House Scene Controller

Whole house scene control

DRD4-X In-Wall Universal DImmer

Decorator style device mounts in standard one-gang box