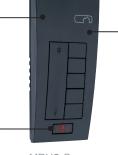

Panic mode offers a sense of security with instant whole house response

MRH5-G Hand-Held Whole House Scene Controller

Whole house scene control

DRD4-X In-Wall Universal DImmer

Decorator style device mounts in standard one-gang box