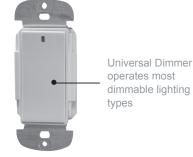

Panic mode offers a sense of security with instant whole house response

MRH5-G Hand-Held Whole House Scene Controller

Whole house scene control

DRD4-X In-Wall Universal DImmer

Decorator style device mounts in standard one-gang box