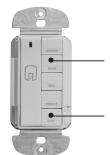

Panic mode offers a sense of security with instant whole house response

MRH5-G Hand-Held Whole House Scene Controller

Whole house scene control

DRD4-X In-Wall Universal DImmer

Decorator style device mounts in standard one-gang box

Remembers scenes, even through power failures

DRD6-X In-Wall Room Scene Controller