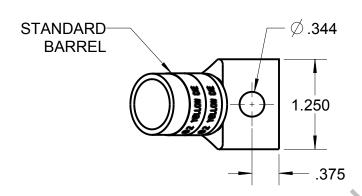

## CATALOG NO. 58162UF

WIRE SIZE: 300 MCM, 4/0 WELD, 650/24 MATERIAL: HIGH CONDUCTIVITY COPPER

FINISH: TIN PLATED

| GENERAL NOTES                                                                                                              | Thomas & Botts www.tnb.com       |           |          |                        |
|----------------------------------------------------------------------------------------------------------------------------|----------------------------------|-----------|----------|------------------------|
| <ol> <li>ALL DIMENSIONS ARE FOR<br/>REFERENCE ONLY.</li> <li>DIMENSIONS IN BRACKETS []<br/>ARE IN METRIC UNITS.</li> </ol> |                                  |           |          |                        |
|                                                                                                                            | DESCRIPTION:                     |           |          |                        |
| REVISIONS                                                                                                                  | 1 HOLE LUG                       |           |          |                        |
| ** SEE ERN ( **** )                                                                                                        |                                  |           |          |                        |
| FOR APPROVAL SIGNATURES                                                                                                    | ORIGINAL PROJECT NO / ( ERN NO ) | SHEET NO: | REV. NO: | DRAWING NO: WSD-003027 |
| & RELEASE DATE. PROJECT NO: ****                                                                                           | /( )                             | 1 OF 1    | 0        | 58162UF                |