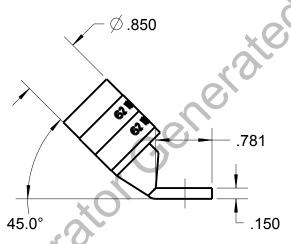

## CATALOG NO. 58162UF

WIRE SIZE: 300 MCM, 4/0 WELD, 650/24 MATERIAL: HIGH CONDUCTIVITY COPPER

FINISH: TIN PLATED

| GENERAL NOTES                                                                                                              | Thomas & Botts www.tnb.com       |           |          |                        |
|----------------------------------------------------------------------------------------------------------------------------|----------------------------------|-----------|----------|------------------------|
| <ol> <li>ALL DIMENSIONS ARE FOR<br/>REFERENCE ONLY.</li> <li>DIMENSIONS IN BRACKETS []<br/>ARE IN METRIC UNITS.</li> </ol> |                                  |           |          |                        |
|                                                                                                                            | DESCRIPTION:                     |           |          |                        |
| REVISIONS                                                                                                                  | 1 HOLE LUG                       |           |          |                        |
| ** SEE ERN ( **** )                                                                                                        |                                  |           |          |                        |
| FOR APPROVAL SIGNATURES                                                                                                    | ORIGINAL PROJECT NO / ( ERN NO ) | SHEET NO: | REV. NO: | DRAWING NO: WSD-003027 |
| & RELEASE DATE. PROJECT NO: ****                                                                                           | /( )                             | 1 OF 1    | 0        | 58162UF                |