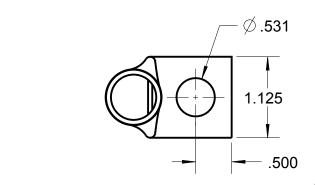

## CATALOG NO. 54913BEUB

WIRE SIZE: 250 MCM

MATERIAL: HIGH CONDUCTIVITY COPPER

FINISH: TIN PLATED

| GENERAL NOTES  1. ALL DIMENSIONS ARE FOR REFERENCE ONLY. 2. DIMENSIONS IN BRACKETS [] | Thomas Botts www.trb.com         |           |          |                        |
|---------------------------------------------------------------------------------------|----------------------------------|-----------|----------|------------------------|
| ARE IN METRIC UNITS.                                                                  | DESCRIPTION:                     | 1 40      |          |                        |
| REVISIONS ** CEE EDN (****)                                                           | 1 HOLE LUG                       |           |          |                        |
| SEE ERN ( **** ) FOR APPROVAL SIGNATURES & RELEASE DATE.                              | ORIGINAL PROJECT NO / ( ERN NO ) | SHEET NO: | REV. NO: | DRAWING NO: WSD-003263 |
| PROJECT NO: ****                                                                      | /()                              | 1 OF 1    | 0        | 54913BEUB              |