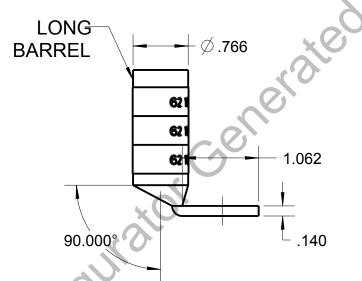

## CATALOG NO. 54913BEUB

WIRE SIZE: 250 MCM

MATERIAL: HIGH CONDUCTIVITY COPPER

FINISH: TIN PLATED

| GENERAL NOTES  1. ALL DIMENSIONS ARE FOR REFERENCE ONLY. 2. DIMENSIONS IN BRACKETS [] | Thomas Botts www.trb.com         |           |          |                        |
|---------------------------------------------------------------------------------------|----------------------------------|-----------|----------|------------------------|
| ARE IN METRIC UNITS.                                                                  | DESCRIPTION:                     | 1 40      |          |                        |
| REVISIONS ** CEE EDN (****)                                                           | 1 HOLE LUG                       |           |          |                        |
| SEE ERN ( **** ) FOR APPROVAL SIGNATURES & RELEASE DATE.                              | ORIGINAL PROJECT NO / ( ERN NO ) | SHEET NO: | REV. NO: | DRAWING NO: WSD-003263 |
| PROJECT NO: ****                                                                      | /()                              | 1 OF 1    | 0        | 54913BEUB              |