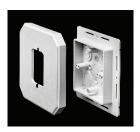

# **Siding Box Kits**

8081

8081F

8082F (for 1/2" or less)

8081FC

8081FB

For smooth vertical mounting of fixtures and receptacles on sided structures. Paintable. UV rated plastic for long outdoor life.

#### **FEATURES AND BENEFITS**

- UL Listed electrical box
- Works on all siding types—Before or After the siding is up!
- Flanges may be removed for retrofit work
- Textured, paintable surface
- NM cable connector included

| CATALOG<br>NUMBER | UPC/DCI/NAED<br>MFG #018997 | SIDING<br>TYPE | USES             | UNIT<br>PKG | STD<br>PKG | STYLE      |
|-------------------|-----------------------------|----------------|------------------|-------------|------------|------------|
| 8081*             | 80812                       | All Types      | Fixtures/Devices | 25          | 25         | w/o Flange |
| 8081F*†           | 80814                       | All Types      | Fixtures/Devices | 25          | 25         | w/ Flange  |
| 8082F*            | 32240                       | 1/2" or Less   | Fixtures/Devices | 25          | 25         | w/ Flange  |
| 8081FC            | 10939                       | All Types      | Fixtures/Devices | 25          | 25         | Cover Only |
| 8081FB*†          | 10941                       | All Types      | Fixtures/Devices | 25          | 25         | Box Only   |