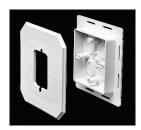

# **Siding Box Kits**

8081

8081F

8082F (for 1/2" or less)

8081FC

8081FB

For smooth vertical mounting of fixtures and receptacles on sided structures. Paintable. UV rated plastic for long outdoor life.

#### **FEATURES AND BENEFITS**

- UL Listed electrical box
- Works on all siding types—Before or After the siding is up!
- Flanges may be removed for retrofit work
- Textured, paintable surface
- NM cable connector included

| CATALOG<br>NUMBER | UPC/DCI/NAED<br>MFG #018997 | SIDING<br>TYPE | USES             | UNIT<br>PKG | STD<br>PKG | STYLE      |
|-------------------|-----------------------------|----------------|------------------|-------------|------------|------------|
| 8081*             | 80812                       | All Types      | Fixtures/Devices | 25          | 25         | w/o Flange |
| 8081F*†           | 80814                       | All Types      | Fixtures/Devices | 25          | 25         | w/ Flange  |
| 8082F*            | 32240                       | 1/2" or Less   | Fixtures/Devices | 25          | 25         | w/ Flange  |
| 8081FC            | 10939                       | All Types      | Fixtures/Devices | 25          | 25         | Cover Only |
| 8081FB*†          | 10941                       | All Types      | Fixtures/Devices | 25          | 25         | Box Only   |