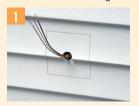

## **AFTER Siding is Up...**

Without Flange (8081 & 8081DBL)

NOTE: 8081F, 8081FDBL, 8082F, 8091F, and 8091FDBL may also be installed when siding is already up. Score and break off flanges before step one (below).

Disconnect electrical power. Place box section in desired location and pencil outline onto siding.

Place siding block over box section (8081 shown).

Cut along pencil line with razor knife and remove vinyl siding.