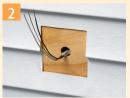

Disconnect electrical power. Place box section in desired location and pencil outline onto siding.

Place siding block over box section (8081 shown).

Cut along pencil line with razor knife and remove vinyl siding.