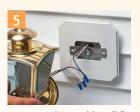

Mount box section to substrate. Caulk as required.

Connect wires and install fixture per manufacturer's instructions.