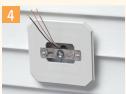

Mount box section to substrate. Caulk as required.

Connect wires and install fixture per manufacturer's instructions.