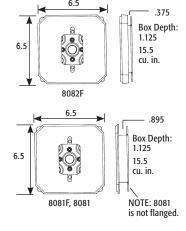

# **Siding Box Kits**

8081

8081F

8082F (for 1/2" or less)

8081FC

8081FB

For smooth vertical mounting of fixtures and receptacles on sided structures. Paintable. UV rated plastic for long outdoor life.

| CATALOG<br>NUMBER | UPC/DCI/NAED<br>MFG #018997 | SIDING<br>TYPE | USES             | UNIT<br>PKG | STD<br>PKG | STYLE      |
|-------------------|-----------------------------|----------------|------------------|-------------|------------|------------|
| 8081*             | 80812                       | All Types      | Fixtures/Devices | 25          | 25         | w/o Flange |
| 8081F*†           | 80814                       | All Types      | Fixtures/Devices | 25          | 25         | w/ Flange  |
| 8082F*            | 32240                       | 1/2" or Less   | Fixtures/Devices | 25          | 25         | w/ Flange  |
| 8081FC            | 10939                       | All Types      | Fixtures/Devices | 25          | 25         | Cover Only |
| 8081FB*†          | 10941                       | All Types      | Fixtures/Devices | 25          | 25         | Box Only   |