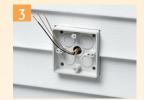

Mount box section to substrate. Caulk as required.

Connect wires and install fixture per manufacturer's instructions.