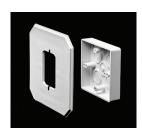

# **Siding Box Kits**

8081

8081F

8082F (for 1/2" or less)

8081FC

8081FB

For smooth vertical mounting of fixtures and receptacles on sided structures. Paintable. UV rated plastic for long outdoor life.

#### **FEATURES AND BENEFITS**

- UL Listed electrical box
- Works on all siding types—Before or After the siding is up!
- Flanges may be removed for retrofit work
- Textured, paintable surface
- NM cable connector included

| CATALOG<br>NUMBER | UPC/DCI/NAED<br>MFG #018997 | SIDING<br>TYPE | USES             | UNIT<br>PKG | STD<br>PKG | STYLE      |
|-------------------|-----------------------------|----------------|------------------|-------------|------------|------------|
| 8081*             | 80812                       | All Types      | Fixtures/Devices | 25          | 25         | w/o Flange |
| 8081F*†           | 80814                       | All Types      | Fixtures/Devices | 25          | 25         | w/ Flange  |
| 8082F*            | 32240                       | 1/2" or Less   | Fixtures/Devices | 25          | 25         | w/ Flange  |
| 8081FC            | 10939                       | All Types      | Fixtures/Devices | 25          | 25         | Cover Only |
| 8081FB*†          | 10941                       | All Types      | Fixtures/Devices | 25          | 25         | Box Only   |