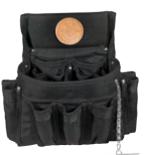

## Tool Pouches **PowerLine**

5700

5701

5702

5703

| Cat. No. | Pockets<br>(Total Number) | Overall<br>Size             | Weight<br>(lbs.) |
|----------|---------------------------|-----------------------------|------------------|
| 5700     | 9                         | 11" x 12" (279 mm x 305 mm) | .92              |
| 5701     | 8                         | 11" x 12" (279 mm x 305 mm) | .83              |
| 5702     | 2                         | 11" x 12" (279 mm x 305 mm) | .64              |
| 5703     | 3                         | 11" x 12" (279 mm x 305 mm) | .75              |
| 5718     | 8                         | 11" x 12" (279 mm x 305 mm) | .74              |
| 5719     | 19                        | 11" x 12" (279 mm x 305 mm) | .87              |

Cordura® is a registered trademark of INVISTA for durable fabrics.

5718

5719

155