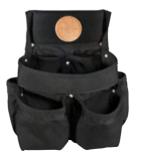

## Tool Pouches **PowerLine**

5700

5701

5702

5703

| Cat. No. | Pockets<br>(Total Number) | Overall<br>Size             | Weight<br>(lbs.) |
|----------|---------------------------|-----------------------------|------------------|
| 5700     | 9                         | 11" x 12" (279 mm x 305 mm) | .92              |
| 5701     | 8                         | 11" x 12" (279 mm x 305 mm) | .83              |
| 5702     | 2                         | 11" x 12" (279 mm x 305 mm) | .64              |
| 5703     | 3                         | 11" x 12" (279 mm x 305 mm) | .75              |
| 5718     | 8                         | 11" x 12" (279 mm x 305 mm) | .74              |
| 5719     | 19                        | 11" x 12" (279 mm x 305 mm) | .87              |