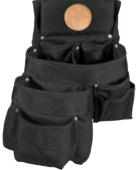

## Tool Pouches **PowerLine**

5700

5701

5702

5703

| Cat. No. | Pockets<br>(Total Number) | Overall<br>Size             | Weight<br>(lbs.) |
|----------|---------------------------|-----------------------------|------------------|
| 5700     | 9                         | 11" x 12" (279 mm x 305 mm) | .92              |
| 5701     | 8                         | 11" x 12" (279 mm x 305 mm) | .83              |
| 5702     | 2                         | 11" x 12" (279 mm x 305 mm) | .64              |
| 5703     | 3                         | 11" x 12" (279 mm x 305 mm) | .75              |
| 5718     | 8                         | 11" x 12" (279 mm x 305 mm) | .74              |
| 5719     | 19                        | 11" x 12" (279 mm x 305 mm) | .87              |