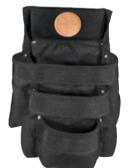

## Tool Pouches **PowerLine**

5700

5701

5702

5703

| Cat. No. | Pockets<br>(Total Number) | Overall<br>Size             | Weight<br>(lbs.) |
|----------|---------------------------|-----------------------------|------------------|
| 5700     | 9                         | 11" x 12" (279 mm x 305 mm) | .92              |
| 5701     | 8                         | 11" x 12" (279 mm x 305 mm) | .83              |
| 5702     | 2                         | 11" x 12" (279 mm x 305 mm) | .64              |
| 5703     | 3                         | 11" x 12" (279 mm x 305 mm) | .75              |
| 5718     | 8                         | 11" x 12" (279 mm x 305 mm) | .74              |
| 5719     | 19                        | 11" x 12" (279 mm x 305 mm) | .87              |