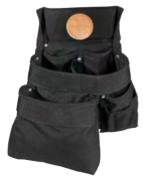

## Tool Pouches **PowerLine**

5700

5701

5702

5703

| Cat. No. | Pockets<br>(Total Number) | Overall<br>Size             | Weight<br>(lbs.) |
|----------|---------------------------|-----------------------------|------------------|
| 5700     | 9                         | 11" x 12" (279 mm x 305 mm) | .92              |
| 5701     | 8                         | 11" x 12" (279 mm x 305 mm) | .83              |
| 5702     | 2                         | 11" x 12" (279 mm x 305 mm) | .64              |
| 5703     | 3                         | 11" x 12" (279 mm x 305 mm) | .75              |
| 5718     | 8                         | 11" x 12" (279 mm x 305 mm) | .74              |
| 5719     | 19                        | 11" x 12" (279 mm x 305 mm) | .87              |