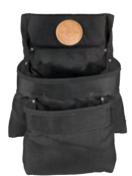

## Tool Pouches **PowerLine**

5700

5701

5702

5703

| Cat. No. | Pockets<br>(Total Number) | Overall<br>Size             | Weight<br>(lbs.) |
|----------|---------------------------|-----------------------------|------------------|
| 5700     | 9                         | 11" x 12" (279 mm x 305 mm) | .92              |
| 5701     | 8                         | 11" x 12" (279 mm x 305 mm) | .83              |
| 5702     | 2                         | 11" x 12" (279 mm x 305 mm) | .64              |
| 5703     | 3                         | 11" x 12" (279 mm x 305 mm) | .75              |
| 5718     | 8                         | 11" x 12" (279 mm x 305 mm) | .74              |
| 5719     | 19                        | 11" x 12" (279 mm x 305 mm) | .87              |