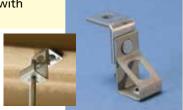

# Thread Install Rod Hanger with Angle Bracket

 Suspends plain rod, threaded rod and wire drops from horizontal structures such as laminated wood or concrete beams, joists, ceilings and walls

### Material: Steel Finish: Pregalvanized

| Part<br>Number | Description                                   | F      |
|----------------|-----------------------------------------------|--------|
| 4TIB           | PG, 1/4" Hole 1, Plain, 1/4" Hole 2, Threaded | 160 lb |
| 6TB            | PG, 1/4" Hole 1, Plain, 3/8" Hole 2, Plain    | 160 lb |
| 6TIB           | PG, 1/4" Hole 1, Plain, 3/8" Hole 2, Threaded | 160 lb |