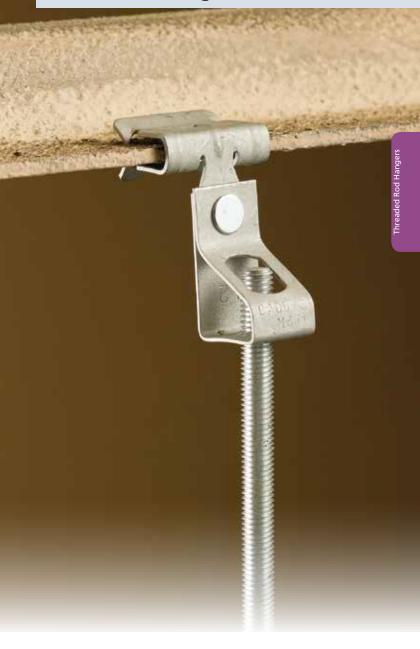

# Thread Install Rod Hanger with Angle Bracket

 Suspends plain rod, threaded rod and wire drops from horizontal structures such as laminated wood or concrete beams, joists, ceilings and walls

### Material: Steel Finish: Pregalvanized

| Part<br>Number | Description                                   | F      |
|----------------|-----------------------------------------------|--------|
| 4TIB           | PG, 1/4" Hole 1, Plain, 1/4" Hole 2, Threaded | 160 lb |
| 6TB            | PG, 1/4" Hole 1, Plain, 3/8" Hole 2, Plain    | 160 lb |
| 6TIB           | PG, 1/4" Hole 1, Plain, 3/8" Hole 2, Threaded | 160 lb |