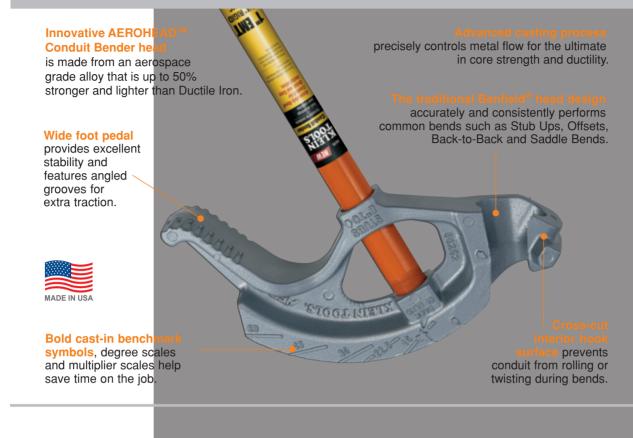

## **AEROHEAD™ Conduit Benders**

#### Features:

### **Conduit Benders**

Additional Features:

- High strength steel handle features a swaged end for inserting conduit to correct overbends.
- Orange color handle is easy to spot on the jobsite.
- Attached Benfield<sup>®</sup> bender guide includes many common bend formulas and reference points.

| Cat. No. | Description:                                       | Thinwall/EMT | Rigid/IMC    | Radius | Weight (lbs.) |
|----------|----------------------------------------------------|--------------|--------------|--------|---------------|
| 56200    | AEROHEAD™ conduit bender head                      | 1/2" (13 mm) | -            | 4"     | 1.0           |
| 56201    | AEROHEAD™ conduit bender head                      | 3/4" (19 mm) | 1/2" (13 mm) | 5"     | 2.1           |
| 56202    | AEROHEAD™ conduit bender head                      | 1" (25 mm)   | 3/4" (19 mm) | 7"     | 3.6           |
| 56203    | assembled AEROHEAD™ conduit bender w/#51427 handle | 1/2" (13 mm) | -            | 4"     | 4.5           |
| 56204    | assembled AEROHEAD™ conduit bender w/#51428 handle | 3/4" (19 mm) | 1/2" (13 mm) | 5"     | 5.6           |
| 56205    | assembled AEROHEAD™ conduit bender w/#51429 handle | 1" (25 mm)   | 3/4" (19 mm) | 7"     | 9.6           |
|          |                                                    |              |              |        |               |