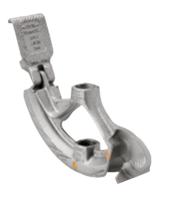

# **Aluminum Conduit Benders**

NEW

**Benfield<sup>®</sup> Benders** 

#### **Aluminum Conduit Benders**

• Lightweight die-cast aluminum construction.

- The traditional Benfield<sup>®</sup> head design accurately and consistently performs common bends such as Stub Ups, Offsets, Back-to-Back and Saddle Bends.
- Bold cast-in benchmark symbols, degree scales and multiplier scales help save time on the job.
- Textured interior hook surface prevents conduit from rolling or twisting during bends.
- Wide foot pedal provides excellent stability and features angled grooves for extra traction.

| Cat. No. | Description:                                      | Thinwall/EMT | Rigid/IMC    | Radius | Weight (lbs.) |
|----------|---------------------------------------------------|--------------|--------------|--------|---------------|
| 56206    | assembled aluminum conduit bender w/#51427 handle | 1/2" (13 mm) | -            | 4"     | 4.4           |
| 56207    | assembled aluminum conduit bender w/#51427 handle | 3/4" (19 mm) | 1/2" (13 mm) | 5"     | 5.4           |