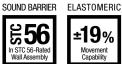

- Firestop tested up to 3 hours in accordance with ASTM E 814 (UL 1479)
- Fire Resistive Joint System tested up to 4 hours in accordance with ASTM E 1966 (UL 2079)
- · Water based acrylic latex easy cleanup and routine disposal
- Safe, solvent-free fully cured, continuous seal with ±19% dynamic joint movement capability
- Single-part formulation
- · Remains pliable allowing for normal pipe movement
- Fast-drying tack-free in approximately 30-60 minutes
- · Paintable (best results obtained after 72 hour cure)
- Excellent adhesion multi-viscosity grade offers excellent caulking properties
- · Available in limestone gray, blue and red

- Intumescent silicone for use in systems with a firestop rating up to 4 hours when tested in accordance with ASTM E 814 (UL1479)
- Meets UL Water Leakage Test, W Rating Class 1 requirements for systems tested in accordance with ANSI/UL 1479
- Helps prevent moisture and water migration through a building
- Minimizes noise transfer—STC-rating of 53 when tested in STC 54-rated wall assembly
- · Excellent weathering properties
- · Ideal for fast-track construction
- · Easy application with standard caulking gun or pneumatic pump
- Excellent bonding
- · Gray color with black flecks