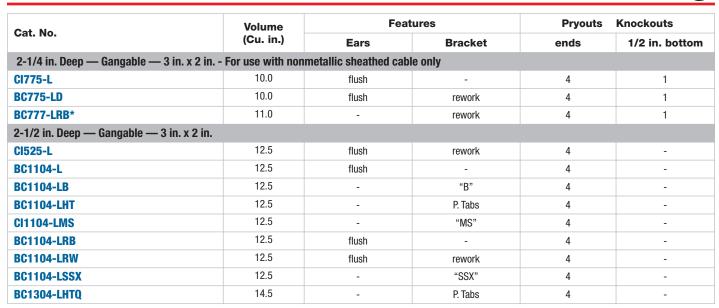

## **Armoured and Nonmetallic Sheathed Cable Clamps**

Flush ears.

**BC775-LD** 

"Swing-arm" rework brackets. Max. wall thickness: 3/4 in.

BC777-LRB

Pivoting ends for rework installation. Max. wall thickness: 1-1/8 in. Non-Gangable

BC1104-LSSX

CI525-I

"Screwlok" brackets for rework installation. Max. wall thickness: 5/8 in.

**CI1104-LMS** 

Mounting strap with prongs. Recessed 1/2 in.

One screw mounting Provision for external nailing. Positioning tabs for 1/2 in. and 3/4 in. drywall.

BC1104-LB

BC1104-L

Flush ears.

**BC1104-LRB** Flat sides for rework applications.

**BC1104-LRW** Rework bracket for closed wall applications. Max. wall thickness: 1 in.

**BC1104-LHT** 

Positioning tabs. Provision for external

nailing. Two embossed mounting slots for internal screw installation.