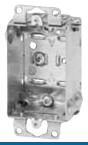

## **Armoured and Nonmetallic Sheathed Cable Clamps**

BC1100-L

Flush ears.

BC1100-LLE

Less ears.

CI1100-LRE

Recessed ears.

CI425-L

"Screwlok" brackets for rework installation. Max. wall thickness: 5/8 in.

BC1102-L

Flush ears.

BC1102-LH

Provision for external nailing.

| Cat. No.                                  | Volume<br>(Cu. in.) | Features |         | Pryouts |
|-------------------------------------------|---------------------|----------|---------|---------|
|                                           |                     | Ears     | Bracket | ends    |
| 1-1/2 in. Deep — Gangable — 3 in. x 2 in. |                     |          |         |         |
| BC1100-L                                  | 8.0                 | flush    | -       | 4       |
| BC1100-LLE                                | 8.0                 | -        | -       | 4       |
| CI1100-LRE                                | 8.0                 | recessed | -       | 4       |
| 2-1/2 in. Deep — Gangable — 3 in. x 2 in. |                     |          |         |         |
| Cl425-L                                   | 10.0                | flush    | rework  | 4       |
| BC1102-L                                  | 10.0                | flush    | -       | 4       |
| BC1102-LH                                 | 10.0                | -        | -       | 4       |