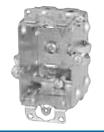

"Screwlok" brackets for rework installation. Max. wall thickness: 5/8 in.

BC1102-L

Flush ears.

BC1102-LH

Provision for external nailing.

| Cat. No.                                  | Volume<br>(Cu. in.) | Features |         | Pryouts |
|-------------------------------------------|---------------------|----------|---------|---------|
|                                           |                     | Ears     | Bracket | ends    |
| 1-1/2 in. Deep — Gangable — 3 in. x 2 in. |                     |          |         |         |
| BC1100-L                                  | 8.0                 | flush    | -       | 4       |
| BC1100-LLE                                | 8.0                 | -        | -       | 4       |
| CI1100-LRE                                | 8.0                 | recessed | -       | 4       |
| 2-1/2 in. Deep — Gangable — 3 in. x 2 in. |                     |          |         |         |
| Cl425-L                                   | 10.0                | flush    | rework  | 4       |
| BC1102-L                                  | 10.0                | flush    | -       | 4       |
| BC1102-LH                                 | 10.0                | -        | -       | 4       |