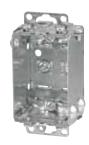

## **Armoured and Nonmetallic Sheathed Cable Clamps**

BC1100-L

Flush ears.

BC1100-LLE

Less ears.

CI1100-LRE

Recessed ears.

CI425-L

"Screwlok" brackets for rework installation. Max. wall thickness: 5/8 in.

BC1102-L

Flush ears.

BC1102-LH

Provision for external nailing.

| Cat. No.                                  | Volume<br>(Cu. in.) | Features |         | Pryouts |
|-------------------------------------------|---------------------|----------|---------|---------|
|                                           |                     | Ears     | Bracket | ends    |
| 1-1/2 in. Deep — Gangable — 3 in. x 2 in. |                     |          |         |         |
| BC1100-L                                  | 8.0                 | flush    | -       | 4       |
| BC1100-LLE                                | 8.0                 | -        | -       | 4       |
| CI1100-LRE                                | 8.0                 | recessed | -       | 4       |
| 2-1/2 in. Deep — Gangable — 3 in. x 2 in. |                     |          |         |         |
| Cl425-L                                   | 10.0                | flush    | rework  | 4       |
| BC1102-L                                  | 10.0                | flush    | -       | 4       |
| BC1102-LH                                 | 10.0                | -        | -       | 4       |