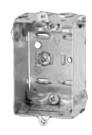

## **Armoured and Nonmetallic Sheathed Cable Clamps**

BC1100-L

Flush ears.

BC1100-LLE

Less ears.

CI1100-LRE

Recessed ears.

CI425-L

"Screwlok" brackets for rework installation. Max. wall thickness: 5/8 in.

BC1102-L

Flush ears.

BC1102-LH

Provision for external nailing.

| Cat. No.                                  | Volume<br>(Cu. in.) | Features |         | Pryouts |
|-------------------------------------------|---------------------|----------|---------|---------|
|                                           |                     | Ears     | Bracket | ends    |
| 1-1/2 in. Deep — Gangable — 3 in. x 2 in. |                     |          |         |         |
| BC1100-L                                  | 8.0                 | flush    | -       | 4       |
| BC1100-LLE                                | 8.0                 | -        | -       | 4       |
| CI1100-LRE                                | 8.0                 | recessed | -       | 4       |
| 2-1/2 in. Deep — Gangable — 3 in. x 2 in. |                     |          |         |         |
| Cl425-L                                   | 10.0                | flush    | rework  | 4       |
| BC1102-L                                  | 10.0                | flush    | -       | 4       |
| BC1102-LH                                 | 10.0                | -        | -       | 4       |