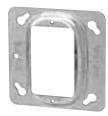

## **Covers**

BC52-C-1

BC52-C-6

CI52-C-3

CI52-C-10 to CI-52-C-62

BC52-C-00

BC52-C-17 to Cl52-C-18-5/8

| Cat. No.                 | Description        |                          |                                  |  |
|--------------------------|--------------------|--------------------------|----------------------------------|--|
| Flat Covers              |                    |                          |                                  |  |
| BC52-C-1                 | Blank              |                          |                                  |  |
| BC52-C-6                 | 1/2 in. conduit kr | 1/2 in. conduit knockout |                                  |  |
| Plaster Ring Cover       |                    |                          |                                  |  |
| CI52-C-3                 | Raised 1/2 in.     | (3.4 cu. in.)            | Tapped ears on 2-3/4 in. centers |  |
| Single Device Covers     |                    |                          |                                  |  |
| BC52-C-0                 | Flat               |                          |                                  |  |
| CI52-C-10                | Raised 1/8 in.     | (1.0 cu. in.)            |                                  |  |
| BC52-C-13                | Raised 1/2 in.     | (3.6 cu. in.)            |                                  |  |
| CI52-C-14                | Raised 3/4 in.     | (5.7 cu. in.)            |                                  |  |
| CI52-C-14-5/8            | Raised 5/8 in.     | (4.3 cu. in.)            |                                  |  |
| CI52-C-15                | Raised 7/8 in.     | (6.8 cu. in.)            |                                  |  |
| CI52-C-16                | Raised 1-1/4 in.   | (9.5 cu. in.)            |                                  |  |
| CI52-C-62                | Raised 1/4 in.     | (1.8 cu. in.)            |                                  |  |
| <b>Two Device Covers</b> |                    |                          |                                  |  |
| BC52-C-00                | Flat               |                          |                                  |  |
| BC52-C-17                | Raised 1/2 in.     | (6.2 cu. in.)            |                                  |  |
| CI52-C-18                | Raised 3/4 in.     | (10.3 cu. in.)           |                                  |  |
| CI52-C-18-5/8            | Raised 5/8 in.     | (8.3 cu. in.)            |                                  |  |