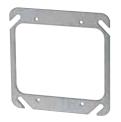

## **Covers**

BC52-C-1

BC52-C-6

CI52-C-3

CI52-C-10 to CI-52-C-62

BC52-C-00

BC52-C-17 to Cl52-C-18-5/8

| Cat. No.                 | Description        |                          |                                  |  |
|--------------------------|--------------------|--------------------------|----------------------------------|--|
| Flat Covers              |                    |                          |                                  |  |
| BC52-C-1                 | Blank              |                          |                                  |  |
| BC52-C-6                 | 1/2 in. conduit kr | 1/2 in. conduit knockout |                                  |  |
| Plaster Ring Cover       |                    |                          |                                  |  |
| CI52-C-3                 | Raised 1/2 in.     | (3.4 cu. in.)            | Tapped ears on 2-3/4 in. centers |  |
| Single Device Covers     |                    |                          |                                  |  |
| BC52-C-0                 | Flat               |                          |                                  |  |
| CI52-C-10                | Raised 1/8 in.     | (1.0 cu. in.)            |                                  |  |
| BC52-C-13                | Raised 1/2 in.     | (3.6 cu. in.)            |                                  |  |
| CI52-C-14                | Raised 3/4 in.     | (5.7 cu. in.)            |                                  |  |
| CI52-C-14-5/8            | Raised 5/8 in.     | (4.3 cu. in.)            |                                  |  |
| CI52-C-15                | Raised 7/8 in.     | (6.8 cu. in.)            |                                  |  |
| CI52-C-16                | Raised 1-1/4 in.   | (9.5 cu. in.)            |                                  |  |
| CI52-C-62                | Raised 1/4 in.     | (1.8 cu. in.)            |                                  |  |
| <b>Two Device Covers</b> |                    |                          |                                  |  |
| BC52-C-00                | Flat               |                          |                                  |  |
| BC52-C-17                | Raised 1/2 in.     | (6.2 cu. in.)            |                                  |  |
| CI52-C-18                | Raised 3/4 in.     | (10.3 cu. in.)           |                                  |  |
| CI52-C-18-5/8            | Raised 5/8 in.     | (8.3 cu. in.)            |                                  |  |