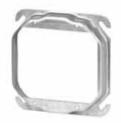

## **Covers**

BC52-C-1

BC52-C-6

CI52-C-3

CI52-C-10 to CI-52-C-62

BC52-C-00

BC52-C-17 to Cl52-C-18-5/8

| Cat. No.                 | Description        |                          |                                  |  |
|--------------------------|--------------------|--------------------------|----------------------------------|--|
| Flat Covers              |                    |                          |                                  |  |
| BC52-C-1                 | Blank              |                          |                                  |  |
| BC52-C-6                 | 1/2 in. conduit kr | 1/2 in. conduit knockout |                                  |  |
| Plaster Ring Cover       |                    |                          |                                  |  |
| CI52-C-3                 | Raised 1/2 in.     | (3.4 cu. in.)            | Tapped ears on 2-3/4 in. centers |  |
| Single Device Covers     |                    |                          |                                  |  |
| BC52-C-0                 | Flat               |                          |                                  |  |
| CI52-C-10                | Raised 1/8 in.     | (1.0 cu. in.)            |                                  |  |
| BC52-C-13                | Raised 1/2 in.     | (3.6 cu. in.)            |                                  |  |
| CI52-C-14                | Raised 3/4 in.     | (5.7 cu. in.)            |                                  |  |
| CI52-C-14-5/8            | Raised 5/8 in.     | (4.3 cu. in.)            |                                  |  |
| CI52-C-15                | Raised 7/8 in.     | (6.8 cu. in.)            |                                  |  |
| CI52-C-16                | Raised 1-1/4 in.   | (9.5 cu. in.)            |                                  |  |
| CI52-C-62                | Raised 1/4 in.     | (1.8 cu. in.)            |                                  |  |
| <b>Two Device Covers</b> |                    |                          |                                  |  |
| BC52-C-00                | Flat               |                          |                                  |  |
| BC52-C-17                | Raised 1/2 in.     | (6.2 cu. in.)            |                                  |  |
| CI52-C-18                | Raised 3/4 in.     | (10.3 cu. in.)           |                                  |  |
| CI52-C-18-5/8            | Raised 5/8 in.     | (8.3 cu. in.)            |                                  |  |