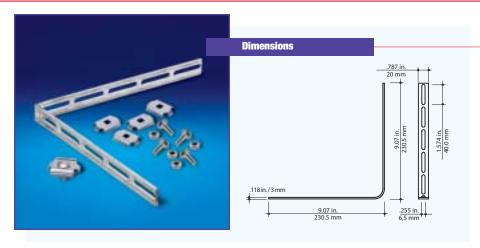

## 90 DEGREE BRACKET

| Description            | Catalogue     | Weight |        |
|------------------------|---------------|--------|--------|
|                        | number        | lb/ea. | kg/ea. |
| Single 90 Degree Brack | et ETA-H90-HD | 0.62   | 0.28   |
| 90 Degree Bracket Kit  | ETA-H90KIT-HD | 0.69   | 0.31   |

 $^{\star}$  Kit includes - 1 90° bracket (ETA-H90-HD), 4 bracket clamps (ETH-WBC-HD) and 1 universal splice (ETH-SP-HD).

Create high strength tee, cross and other 90 degree configurations with this 90 degree bracket. Available in hot-dipped galvanized steel either as a single bracket or a kit including one (1) bracket, four (4) bracket clamps and one (1) hot-dipped galvanized universal splice.