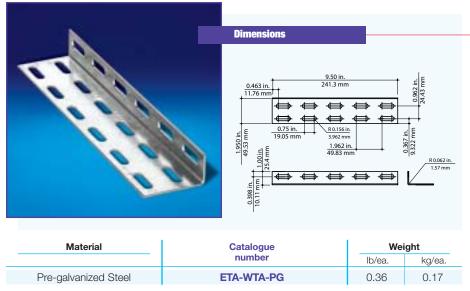

## WALL TERMINATION ANGLE/UNIVERSAL BLIND END

Support and terminate runs of cable tray with this wall termination angle. Can be used as a wall support, floor to ceiling support or to safely terminate any tray run. Adapts to any configuration and any width. Available in pre-galvanized steel. Mounting hardware sold separately.