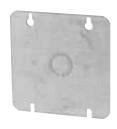

## **Covers**

BC72-C-6

CI72-C-10 CI72-C-13 CI72-C-14

BC72-C-17

CI72-A-52

| Cat. No.             | Description                                                                              |
|----------------------|------------------------------------------------------------------------------------------|
| Flat Covers          |                                                                                          |
| BC72-C-1             | Blank                                                                                    |
| BC72-C-6             | With concentric 1/2 in. and 3/4 in. conduit knockout                                     |
| Single Device Covers |                                                                                          |
| CI72-C-10            | Raised 1/8 in. (1.7 cu. in.)                                                             |
| CI72-C-13            | Raised 1/2 in. (4.3 cu. in.)                                                             |
| CI72-C-14            | Raised 3/4 in. (6.2 cu. in.)                                                             |
| Two Device Covers    |                                                                                          |
| BC72-C-17            | Raised 1/2 in. (6.4 cu. in.)                                                             |
| Adaptors             |                                                                                          |
| CI72-A-52            | To install 4 in. square covers on 4-11/16 in. square boxes. Raised 1/4 in. (3.0 cu. in.) |