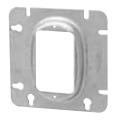

## **Covers**

BC72-C-6

CI72-C-10 CI72-C-13 CI72-C-14

BC72-C-17

CI72-A-52

| Cat. No.             | Description                                                                              |
|----------------------|------------------------------------------------------------------------------------------|
| Flat Covers          |                                                                                          |
| BC72-C-1             | Blank                                                                                    |
| BC72-C-6             | With concentric 1/2 in. and 3/4 in. conduit knockout                                     |
| Single Device Covers |                                                                                          |
| CI72-C-10            | Raised 1/8 in. (1.7 cu. in.)                                                             |
| CI72-C-13            | Raised 1/2 in. (4.3 cu. in.)                                                             |
| CI72-C-14            | Raised 3/4 in. (6.2 cu. in.)                                                             |
| Two Device Covers    |                                                                                          |
| BC72-C-17            | Raised 1/2 in. (6.4 cu. in.)                                                             |
| Adaptors             |                                                                                          |
| CI72-A-52            | To install 4 in. square covers on 4-11/16 in. square boxes. Raised 1/4 in. (3.0 cu. in.) |