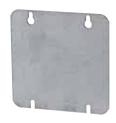

## **Covers**

BC72-C-6

CI72-C-10 CI72-C-13 CI72-C-14

BC72-C-17

CI72-A-52

| Cat. No.             | Description                                                                              |
|----------------------|------------------------------------------------------------------------------------------|
| Flat Covers          |                                                                                          |
| BC72-C-1             | Blank                                                                                    |
| BC72-C-6             | With concentric 1/2 in. and 3/4 in. conduit knockout                                     |
| Single Device Covers |                                                                                          |
| CI72-C-10            | Raised 1/8 in. (1.7 cu. in.)                                                             |
| CI72-C-13            | Raised 1/2 in. (4.3 cu. in.)                                                             |
| CI72-C-14            | Raised 3/4 in. (6.2 cu. in.)                                                             |
| Two Device Covers    |                                                                                          |
| BC72-C-17            | Raised 1/2 in. (6.4 cu. in.)                                                             |
| Adaptors             |                                                                                          |
| CI72-A-52            | To install 4 in. square covers on 4-11/16 in. square boxes. Raised 1/4 in. (3.0 cu. in.) |