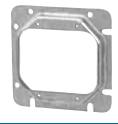

## **Covers**

BC72-C-6

CI72-C-10 CI72-C-13 CI72-C-14

BC72-C-17

CI72-A-52

| Cat. No.             | Description                                                                              |
|----------------------|------------------------------------------------------------------------------------------|
| Flat Covers          |                                                                                          |
| BC72-C-1             | Blank                                                                                    |
| BC72-C-6             | With concentric 1/2 in. and 3/4 in. conduit knockout                                     |
| Single Device Covers |                                                                                          |
| CI72-C-10            | Raised 1/8 in. (1.7 cu. in.)                                                             |
| CI72-C-13            | Raised 1/2 in. (4.3 cu. in.)                                                             |
| CI72-C-14            | Raised 3/4 in. (6.2 cu. in.)                                                             |
| Two Device Covers    |                                                                                          |
| BC72-C-17            | Raised 1/2 in. (6.4 cu. in.)                                                             |
| Adaptors             |                                                                                          |
| CI72-A-52            | To install 4 in. square covers on 4-11/16 in. square boxes. Raised 1/4 in. (3.0 cu. in.) |