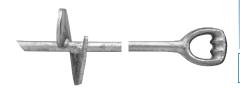

### **Screw Anchor**

| CATALOGUE | ROD        | LENGTH |            | WEIGHT (100 pcs) |       | STD |
|-----------|------------|--------|------------|------------------|-------|-----|
| NUMBER    | DIA. (in.) | (ft)   | DIA. (in.) | lb               | kg    | PKG |
| TS346     | 3/4        | 5.6    | 6          | 1050             | 477.2 | 2   |

Installed by placing a rod into the heavy forged oval eye to screw the anchor into the ground.