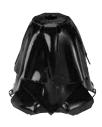

### **Expanding Anchor**

|   | CATALOGUE | HOLE SIZE (in.) | AREA ROD<br>(sq. in.) DIA. (in.) |            | WEIGHT (100 pcs) |       | STD |
|---|-----------|-----------------|----------------------------------|------------|------------------|-------|-----|
| ı | NUMBER    | REQUIRED        | (sq. in.)                        | DIA. (In.) | lb               | kg    | PKG |
|   | EA08      | 8               | 135                              | 5/8 - 3/4  | 950              | 431.8 | 5   |

These heavy duty steel anchors have 8 blades that expand to form a square, with equalized load distribution all around the anchor.