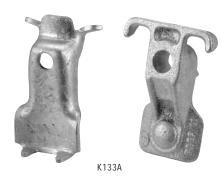

### **Guy Hooks**

| CATALOGUE | BOLT       | WEIGHT (100 pcs) |      | STD |  |
|-----------|------------|------------------|------|-----|--|
| NUMBER    | SIZE (in.) | lb               | kg   | PKG |  |
| CH912     | 5/8        | 90               | 40.9 | 50  |  |
| K133A     | 5/8 - 3/4  | 118              | 53.6 | 25  |  |

**CH912** Prevent the guy from slipping down, when the pole is guyed at a sharp angle. Made of half oval steel, the round side serving as protection to the strands.

K133A Iron guy hook for use with 5/8" or 3/4" bolt. Equipped with teeth to imbed in the wood fibres.