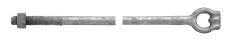

## **Anchor Rods**

| CATALOGUE | ROD        | LENGTH | TYPE           | WEIGHT (100 pcs) |       | STD |
|-----------|------------|--------|----------------|------------------|-------|-----|
| NUMBER    | DIA. (in.) | (ft)   |                | lb               | kg    | PKG |
| AR586     | 5/8        | 6      | Double thimble | 750              | 340.9 | 5   |
| AR347     | 3/4        | 7      | Double thimble | 1320             | 600.0 | 5   |