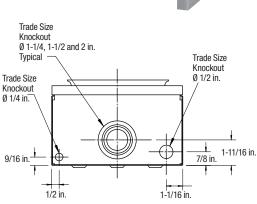

1-3/16 in.

**OVERHEAD BOTTOM** 

COMBINATION AND UNDERGROUND BOTTOM

| Cat. No.                      | Description                                              | Dimensions (in.) |        |        | Weight Each |     |
|-------------------------------|----------------------------------------------------------|------------------|--------|--------|-------------|-----|
|                               |                                                          | Н                | W      | D      | lb.         | kg  |
| 7 JAW                         |                                                          |                  |        |        |             |     |
| PL17-INV                      | Overhead, hub opening                                    | 15-5/8           | 8-9/16 | 5-7/16 | 12          | 5.4 |
| PL17-INV-HQ                   | Overhead, hub opening (Hydro-Quebec approved)            |                  |        |        |             |     |
| PL17-INTV-HQ                  | Underground (Hydro-Quebec spec)                          |                  |        |        |             |     |
| PL17-INTCV                    | Combination overhead-underground                         |                  |        |        |             |     |
| PL17-INTCV-HQ                 | Combination overhead-underground (Hydro-Quebec approved) |                  |        |        |             |     |
| PL17-V                        | Overhead, hub opening                                    |                  |        |        |             |     |
| PL17-TV                       | Underground                                              |                  |        |        |             |     |
| PL17-TCV                      | Combination overhead-underground                         |                  |        |        |             |     |
| 8 JAW                         |                                                          |                  |        |        |             |     |
| PL17-8V                       | Overhead, hub opening                                    | 15-5/8           | 8-9/16 | 5-7/16 | 12          | 5.4 |
| PL17-8TCV                     | Combination overhead-underground                         |                  |        |        |             |     |
| FACTORY INSTALLED ACCESSORIES |                                                          |                  |        |        |             |     |
| Include: -IN                  | Insulated neutral                                        |                  |        |        |             |     |