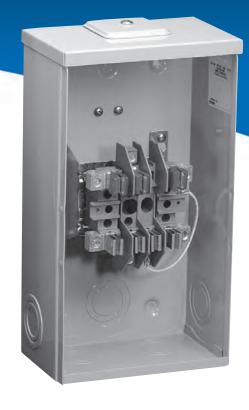

## **PL17 Series**

## Polyphase 100 A 600 V Max.

## **Product Specifications**

- Conductor range: 6-1/0 AWG
- Aluminum tunnel type connectors for both load and line sides
- For overhead, underground and combination overhead/underground
- Supplied with screw type ring
- Weatherproof Type 3R enclosure
- · Primarily used in: All provinces