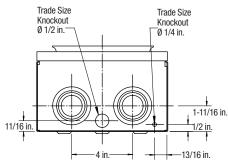

1-3/16 in.

**OVERHEAD BOTTOM** 

COMBINATION AND UNDERGROUND BOTTOM

| Cat. No.                      | Description                                              | Dimensions (in.) |        |        | Weight Each |     |
|-------------------------------|----------------------------------------------------------|------------------|--------|--------|-------------|-----|
|                               |                                                          | Н                | W      | D      | lb.         | kg  |
| 7 JAW                         |                                                          |                  |        |        |             |     |
| PL17-INV                      | Overhead, hub opening                                    | 15-5/8           | 8-9/16 | 5-7/16 | 12          | 5.4 |
| PL17-INV-HQ                   | Overhead, hub opening (Hydro-Quebec approved)            |                  |        |        |             |     |
| PL17-INTV-HQ                  | Underground (Hydro-Quebec spec)                          |                  |        |        |             |     |
| PL17-INTCV                    | Combination overhead-underground                         |                  |        |        |             |     |
| PL17-INTCV-HQ                 | Combination overhead-underground (Hydro-Quebec approved) |                  |        |        |             |     |
| PL17-V                        | Overhead, hub opening                                    |                  |        |        |             |     |
| PL17-TV                       | Underground                                              |                  |        |        |             |     |
| PL17-TCV                      | Combination overhead-underground                         |                  |        |        |             |     |
| 8 JAW                         |                                                          |                  |        |        |             |     |
| PL17-8V                       | Overhead, hub opening                                    | 15-5/8           | 8-9/16 | 5-7/16 | 12          | 5.4 |
| PL17-8TCV                     | Combination overhead-underground                         |                  |        |        |             |     |
| FACTORY INSTALLED ACCESSORIES |                                                          |                  |        |        |             |     |
| Include: -IN                  | Insulated neutral                                        |                  |        |        |             |     |