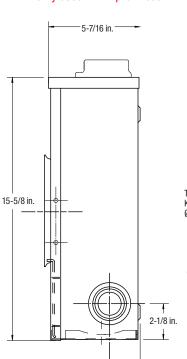

1-3/16 in.

**OVERHEAD BOTTOM** 

COMBINATION AND UNDERGROUND BOTTOM

| Cat. No.                      | Description                                              | Dimensions (in.) |        |        | Weight Each |     |
|-------------------------------|----------------------------------------------------------|------------------|--------|--------|-------------|-----|
|                               |                                                          | Н                | W      | D      | lb.         | kg  |
| 7 JAW                         |                                                          |                  |        |        |             |     |
| PL17-INV                      | Overhead, hub opening                                    | 15-5/8           | 8-9/16 | 5-7/16 | 12          | 5.4 |
| PL17-INV-HQ                   | Overhead, hub opening (Hydro-Quebec approved)            |                  |        |        |             |     |
| PL17-INTV-HQ                  | Underground (Hydro-Quebec spec)                          |                  |        |        |             |     |
| PL17-INTCV                    | Combination overhead-underground                         |                  |        |        |             |     |
| PL17-INTCV-HQ                 | Combination overhead-underground (Hydro-Quebec approved) |                  |        |        |             |     |
| PL17-V                        | Overhead, hub opening                                    |                  |        |        |             |     |
| PL17-TV                       | Underground                                              |                  |        |        |             |     |
| PL17-TCV                      | Combination overhead-underground                         |                  |        |        |             |     |
| 8 JAW                         |                                                          |                  |        |        |             |     |
| PL17-8V                       | Overhead, hub opening                                    | 15-5/8           | 8-9/16 | 5-7/16 | 12          | 5.4 |
| PL17-8TCV                     | Combination overhead-underground                         |                  |        |        |             |     |
| FACTORY INSTALLED ACCESSORIES |                                                          |                  |        |        |             |     |
| Include: -IN                  | Insulated neutral                                        |                  |        |        |             |     |