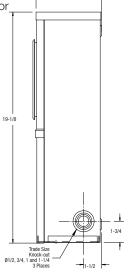

## **Ordering Information**

Dimensions are in inches

| CATALOGUE<br>NUMBER | DESCRIPTION                    | DIMENSIONS (inches) |          |        | WEIGHT EACH |     |
|---------------------|--------------------------------|---------------------|----------|--------|-------------|-----|
|                     |                                | Н                   | W        | D      | lb          | kg  |
| 4 JAW               |                                |                     |          |        |             |     |
| CT104-SWL           | Weatherproof Type 3R enclosure | 19-1/8              | 11-13/16 | 5-7/16 | 18          | 8.2 |
| 6 JAW               |                                |                     |          |        |             |     |
| CT106-SWL           | Weatherproof Type 3R enclosure | 19-1/8              | 11-13/16 | 5-7/16 | 21          | 9.5 |
| 13 JAW              |                                |                     |          |        |             |     |
| CT113-SWL           | Weatherproof Type 3R enclosure | 19-1/8              | 11-13/16 | 5-7/16 | 21          | 9.5 |