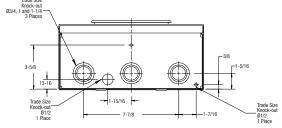

## **Ordering Information**

Dimensions are in inches

| CATALOGUE<br>NUMBER | DESCRIPTION                    | DIMENSIONS (inches) |          |        | WEIGHT EACH |     |
|---------------------|--------------------------------|---------------------|----------|--------|-------------|-----|
|                     |                                | Н                   | W        | D      | lb          | kg  |
| 4 JAW               |                                |                     |          |        |             |     |
| CT104-SWL           | Weatherproof Type 3R enclosure | 19-1/8              | 11-13/16 | 5-7/16 | 18          | 8.2 |
| 6 JAW               |                                |                     |          |        |             |     |
| CT106-SWL           | Weatherproof Type 3R enclosure | 19-1/8              | 11-13/16 | 5-7/16 | 21          | 9.5 |
| 13 JAW              |                                |                     |          |        |             |     |
| CT113-SWL           | Weatherproof Type 3R enclosure | 19-1/8              | 11-13/16 | 5-7/16 | 21          | 9.5 |