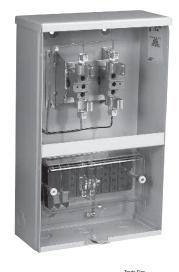

## **CT-SWL Series**

## TRANSFORMER RATED METER SOCKETS • 20 AMP. 600 VOLTS MAX.

## **Product Specifications**

- Conductor range: 14-10 AWG
- Lower test switch compartment cover securely held by upper cover and a out device with an enlarged pad hole (0.375" dia)
- Test switch included as part of these models
- Units are pre-wired from base to test switch
- Furnished with tamper resistant device for meter ring
- Weatherproof Type 3R enclosure
- Primarily used in: Alberta