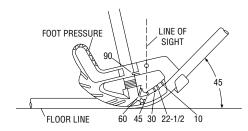

## SITE-RITE® Hand Benders for 1/2"-11/4" EMT and 1/2"-1" Rigid/IMC conduit

- · Superior, patented Site-Rite® sighting system featuring cast-in, readable markings on the bender heads and a finish that provides for the best visibility in low-light.
- Choice of aluminum or iron alloy construction provides options depending on the user's preference for feel and weight.
- Strong, stable square hook design.
- 1-1/2" bender heads both offer the power pedal feature with a larger foot area on the head for greater control, stability and leverage.
- 1/2", 3/4" & 1" bender heads all have enlarged foot pedals and increased toe room to ensure greater control, stability and leverage.
- All the bender handles are a consistent diameter, offering a bigger grip area, while still straight up and down for fast 30 degree bends.
- Lifetime Limited Warranty.