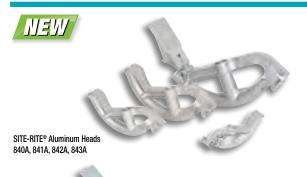

## SITE-RITE® Hand Benders for 1/2"-11/4" EMT and 1/2"-1" Rigid/IMC conduit

- · Superior, patented Site-Rite® sighting system featuring cast-in, readable markings on the bender heads and a finish that provides for the best visibility in low-light.
- Choice of aluminum or iron alloy construction provides options depending on the user's preference for feel and weight.
- Strong, stable square hook design.
- 1-1/2" bender heads both offer the power pedal feature with a larger foot area on the head for greater control, stability and leverage.
- 1/2", 3/4" & 1" bender heads all have enlarged foot pedals and increased toe room to ensure greater control, stability and leverage.
- All the bender handles are a consistent diameter, offering a bigger grip area, while still straight up and down for fast 30 degree bends.
- Lifetime Limited Warranty.

SITE-RITE® Iron Heads 840F, 841F, 842F, 843F

| CAT. NO. | UPC NO. | DESCRIPTION                                                         | WEIGHT             |
|----------|---------|---------------------------------------------------------------------|--------------------|
| 840A     | 12810   | Aluminum Hand Bender Head for 1/2" EMT                              | 1.4 lbs.(0.7 kg)   |
| 841A     | 12838   | Aluminum Hand Bender Head for 3/4" EMT, 1/2" Rigid/IMC              | 2.1 lbs. (0.9 kg)  |
| 842A     | 12839   | Aluminum Hand Bender Head for 1" EMT, 3/4" Rigid/IMC                | 3.5 lbs. (1.6 kg)  |
| 843A     | 12524   | Aluminum Hand Bender Head for 1-1/4" EMT, 1" Rigid/IMC              | 8.3 lbs. (3.8 kg)  |
| 840AH    | 12676   | Aluminum Hand Bender Head with Handle for 1/2" EMT*                 | 5.5 lbs. (2.5 kg)  |
| 841AH    | 12677   | Aluminum Hand Bender Head with Handle for 3/4" EMT, 1/2" Rigid/IMC* | 6.4 lbs. (2.9 kg)  |
| 842AH    | 12678   | Aluminum Hand Bender Head with Handle for 1" EMT, 3/4" Rigid/IMC*   | 11 lbs. (5 kg)     |
| 840F     | 12831   | Iron Hand Bender Head for 1/2" EMT 1                                | 3.1 lbs. (1.4 kg)  |
| 841F     | 12832   | Iron Hand Bender Head for 3/4" EMT, 1/2" Rigid/IMC                  | 4.3 lbs. (2.0 kg)  |
| 842F     | 12833   | Iron Hand Bender Head for 1" EMT, 3/4" Rigid/IMC                    | 7.2 lbs. (3.3 kg)  |
| 843F     | 12834   | Iron Hand Bender Head for 1-1/4" EMT, 1" Rigid/IMC                  | 16.2 lbs. (7.3 kg) |
| 840FH    | 12835   | Iron Hand Bender Head with Handle for 1/2" EMT*                     | 7 lbs. (3.2 kg)    |
| 841FH    | 12836   | Iron Hand Bender Head with Handle for 3/4" EMT, 1/2" Rigid/IMC*     | 9 lbs. (4.1 kg)    |
| 842FH    | 12837   | Iron Hand Bender Head with Handle for 1" EMT, 3/4" Rigid/IMC*       | 15 lbs. (6.8 kg)   |
| 84H1     | 12689   | Handle for 1/2" & 3/4" Aluminum or Iron Hand Bender Heads           | 4.5 lbs. (2.0 kg)  |
| 84H2     | 12690   | Handle for 1" Aluminum or Iron Hand Bender Heads                    | 7.3 lbs. (3.3 kg)  |
| 84H3     | 12691   | Handle for 1-1/4" Aluminum or Iron Hand Bender Heads                | 11.5 lbs. (5.2 kg) |