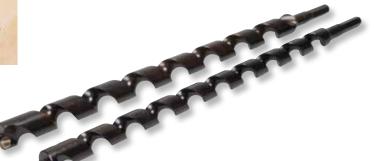

## AUGER BITS Nail Eater® RT

- No more resharpening with our quick-change cutting edge and feed screw.
- High quality carbon alloy steel for more durability and longer life.
- Pulls through the wood even after several holes, no pushing to finish.
- Easy pull-back ground shaft.
- Maximum chip removal over the center flute.
- Patented tip design

|   | CAT NO.  | UPC NO. | DESCRIPTION            |
|---|----------|---------|------------------------|
|   | 66RT-7/8 | 12555   | Auger Bit 7/8" x 18    |
|   | 66RT-1   | 12556   | Auger Bit 1" x 18      |
|   | 63RT-7/8 | 12558   | Auger Bit 7/8" x 8-5/8 |
|   | 63RT-1   | 12559   | Auger Bit 1" x 8-5/8   |
| R | PTR-7/8  | 12561   | Replacement Kit 7/8"   |
| R | PTR-1    | 12562   | Replacement Kit 1"     |