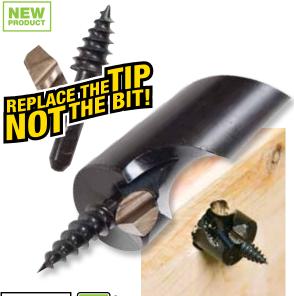

## AUGER BITS Nail Eater® RT

- No more resharpening with our quick-change cutting edge and feed screw.
- High quality carbon alloy steel for more durability and longer life.
- Pulls through the wood even after several holes, no pushing to finish.
- Easy pull-back ground shaft.
- Maximum chip removal over the center flute.
- Patented tip design

|   | CAT NO.  | UPC NO. | DESCRIPTION            |
|---|----------|---------|------------------------|
|   | 66RT-7/8 | 12555   | Auger Bit 7/8" x 18    |
|   | 66RT-1   | 12556   | Auger Bit 1" x 18      |
|   | 63RT-7/8 | 12558   | Auger Bit 7/8" x 8-5/8 |
|   | 63RT-1   | 12559   | Auger Bit 1" x 8-5/8   |
| R | PTR-7/8  | 12561   | Replacement Kit 7/8"   |
| R | PTR-1    | 12562   | Replacement Kit 1"     |