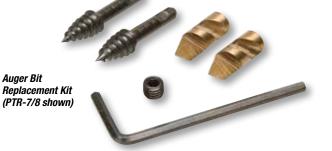

|   | CAT NO.  | UPC NO. | DESCRIPTION            |
|---|----------|---------|------------------------|
|   | 66RT-7/8 | 12555   | Auger Bit 7/8" x 18    |
|   | 66RT-1   | 12556   | Auger Bit 1" x 18      |
|   | 63RT-7/8 | 12558   | Auger Bit 7/8" x 8-5/8 |
|   | 63RT-1   | 12559   | Auger Bit 1" x 8-5/8   |
| R | PTR-7/8  | 12561   | Replacement Kit 7/8"   |
| R | PTR-1    | 12562   | Replacement Kit 1"     |