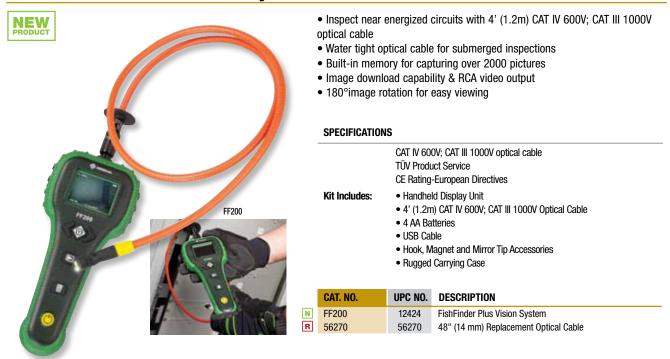

## **FISHING**

# **CAMERAS** FF200 FishFinder<sup>™</sup> Plus Vision System



# FISH TAPES

### SmartMARK<sup>™</sup> Laser Etched Fish Tapes with SpeedFlex<sup>®</sup> Leaders



- Laser etched feet & meter distance markings every 1' (.3 m).\*
- Fish farther and faster with the Speed Flex® leader.
- Advanced overmolded comfort grip and rugged case design.
- Superior rapid tape pay-out and rewind.
- Viewing ports to see amount of tape remaining in the case.

#### SPECIFICATIONS

|   |              | FTS438DL-150                                                          |                                                                   | FTS438DL-250                                 |  |
|---|--------------|-----------------------------------------------------------------------|-------------------------------------------------------------------|---------------------