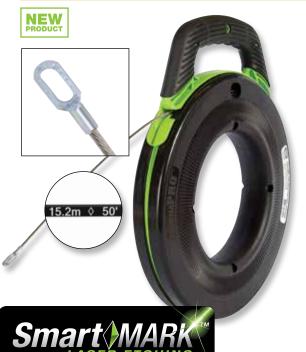

# FISH TAPES

### SmartMARK<sup>™</sup> Laser Etched Fish Tapes with SpeedFlex<sup>®</sup> Leaders

- Laser etched feet & meter distance markings every 1' (.3 m).\*
- Fish farther and faster with the Speed Flex® leader.
- Advanced overmolded comfort grip and rugged case design.
- Superior rapid tape pay-out and rewind.
- Viewing ports to see amount of tape remaining in the case.

\*Note: First mark is at 2' (.6 m) since leader is 1' (.3m) long.

CANADA PHONE 866.384.8813 FAX 800.524.2853