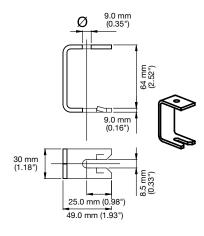

|                                  | Description                                              | Catalog Number |
|----------------------------------|----------------------------------------------------------|----------------|
| Fixing Brackets                  |                                                          |                |
|                                  | Set of two brackets for surface installation             |                |
|                                  | Zinc plated steel                                        | FEFBZ          |
|                                  |                                                          |                |
| Brackets for Surface Mounting    |                                                          |                |
|                                  | Set of two                                               |                |
|                                  | 316 stainless steel                                      | FESBS          |
|                                  |                                                          |                |
| M8 Ring Bolts                    |                                                          |                |
| $\bigcirc$                       | Set of two                                               | FERRICE        |
|                                  | Zinc plated steel                                        | FERBM8Z        |
|                                  |                                                          |                |
| Half Clamps Brackets for Pole Mo |                                                          |                |
|                                  | Set of two                                               | 40 (4 00 :-)   |
|                                  | Diameter for 1-1/4 to 1-1/2" pole: 42 mm (16.65 in) to   |                |
|                                  | Zinc plated steel                                        | FEHC49Z        |
|                                  | 316 stainless steel                                      | FEHC49S        |
|                                  | Diameter for 2" pole: 60 mm (2.36 in)                    |                |
|                                  | Zinc plated steel                                        | FEHC60Z        |
|                                  | 316 stainless steel                                      | FEHC60S        |
| Wall Mounting Adaptor            |                                                          |                |
|                                  | For pole mounting version                                |                |
|                                  | Diameter for 2" pole: 60 mm (2.36 in)                    |                |
| History of December              | Galvanized steel                                         | FEWMG          |
| Hinged Brackets                  | Set of two brackets for adjusting luminaire              |                |
|                                  | Aluminium                                                | FEHBA          |
|                                  |                                                          |                |
| Fall Prevention Kit              | 316 stainless steel                                      | FEHBS          |
| i an i 1646iitiOii Mit           | Safety chain retains fixture temporarily to ease install | ation          |
|                                  | For M25 cable entry                                      | FESCM25        |
|                                  | For M20 cable entry                                      | FESCM20        |
| Adaptor for Fa8 Tube on Fa6 Lamp |                                                          | I LOOMIZU      |
| - Table of the Edition           |                                                          | 096905         |
| (o) P                            |                                                          | 00000          |

## **Mounting Data**

FEFBZ: zinc plated steel - Set of two quick fixing brackets for ease of surface mounting

FESBS: 316 stainless steel - Set of two brackets for surface mounting

FERBM8Z: zinc plated steel - Set of two ring bolts