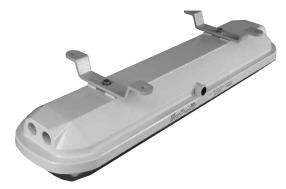

## **ATX™ FE Series Nonmetallic Fluorescent Luminaires**

Standard and Emergency Battery Back-Up. Increased Safety

ATEX/IECEx: Zone 1 and 2 - 21 and 22 ☑ II 2 GD IP66/67 – IK10

| Accessories and Replacement Parts |
|-----------------------------------|
|-----------------------------------|

## **ATX™ FE Series Nonmetallic Fluorescent Luminaires**

Standard and Emergency Battery Back-Up. Increased Safety

ATEX/IECEx: Zone 1 and 2 - 21 and 22 ☑ II 2 GD IP66/67 – IK10