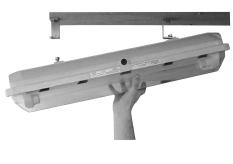

## **ATX™ FE Series Nonmetallic Fluorescent Luminaires**

Standard and Emergency Battery Back-Up. Increased Safety

ATEX/IECEx: Zone 1 and 2 - 21 and 22 ☑ II 2 GD IP66/67 – IK10

| Accessories and Replacement Parts |
|-----------------------------------|
|-----------------------------------|

## **ATX™ FE Series Nonmetallic Fluorescent Luminaires**

Standard and Emergency Battery Back-Up. Increased Safety

ATEX/IECEx: Zone 1 and 2 - 21 and 22 ☑ II 2 GD IP66/67 – IK10