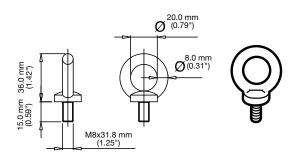

|                                  | Description                                              | Catalog Number |
|----------------------------------|----------------------------------------------------------|----------------|
| Fixing Brackets                  |                                                          |                |
|                                  | Set of two brackets for surface installation             |                |
|                                  | Zinc plated steel                                        | FEFBZ          |
|                                  |                                                          |                |
| Brackets for Surface Mounting    |                                                          |                |
|                                  | Set of two                                               |                |
|                                  | 316 stainless steel                                      | FESBS          |
|                                  |                                                          |                |
| M8 Ring Bolts                    |                                                          |                |
| $\bigcirc$                       | Set of two                                               | FERRICE        |
|                                  | Zinc plated steel                                        | FERBM8Z        |
|                                  |                                                          |                |
| Half Clamps Brackets for Pole Mo |                                                          |                |
|                                  | Set of two                                               | 40 (4 00 :-)   |
|                                  | Diameter for 1-1/4 to 1-1/2" pole: 42 mm (16.65 in) to   |                |
|                                  | Zinc plated steel                                        | FEHC49Z        |
|                                  | 316 stainless steel                                      | FEHC49S        |
|                                  | Diameter for 2" pole: 60 mm (2.36 in)                    |                |
|                                  | Zinc plated steel                                        | FEHC60Z        |
|                                  | 316 stainless steel                                      | FEHC60S        |
| Wall Mounting Adaptor            |                                                          |                |
|                                  | For pole mounting version                                |                |
|                                  | Diameter for 2" pole: 60 mm (2.36 in)                    |                |
| History of December              | Galvanized steel                                         | FEWMG          |
| Hinged Brackets                  | Set of two brackets for adjusting luminaire              |                |
|                                  | Aluminium                                                | FEHBA          |
|                                  |                                                          |                |
| Fall Prevention Kit              | 316 stainless steel                                      | FEHBS          |
| i an i 1646iitiOii Mit           | Safety chain retains fixture temporarily to ease install | ation          |
|                                  | For M25 cable entry                                      | FESCM25        |
|                                  | For M20 cable entry                                      | FESCM20        |
| Adaptor for Fa8 Tube on Fa6 Lamp |                                                          | I LOOMIZU      |
| - Table of the Edition           |                                                          | 096905         |
| (o) P                            |                                                          | 00000          |

## **Mounting Data**

FEFBZ: zinc plated steel - Set of two quick fixing brackets for ease of surface mounting

FESBS: 316 stainless steel - Set of two brackets for surface mounting

FERBM8Z: zinc plated steel - Set of two ring bolts