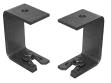

|                                  | Description                                              | Catalog Number |
|----------------------------------|----------------------------------------------------------|----------------|
| Fixing Brackets                  |                                                          |                |
|                                  | Set of two brackets for surface installation             |                |
|                                  | Zinc plated steel                                        | FEFBZ          |
|                                  |                                                          |                |
| Brackets for Surface Mounting    |                                                          |                |
|                                  | Set of two                                               |                |
|                                  | 316 stainless steel                                      | FESBS          |
|                                  |                                                          |                |
| M8 Ring Bolts                    |                                                          |                |
| $\bigcirc$                       | Set of two                                               | FERRICE        |
|                                  | Zinc plated steel                                        | FERBM8Z        |
|                                  |                                                          |                |
| Half Clamps Brackets for Pole Mo |                                                          |                |
|                                  | Set of two                                               | 40 (4 00 :-)   |
|                                  | Diameter for 1-1/4 to 1-1/2" pole: 42 mm (16.65 in) to   |                |
|                                  | Zinc plated steel                                        | FEHC49Z        |
|                                  | 316 stainless steel                                      | FEHC49S        |
|                                  | Diameter for 2" pole: 60 mm (2.36 in)                    |                |
|                                  | Zinc plated steel                                        | FEHC60Z        |
|                                  | 316 stainless steel                                      | FEHC60S        |
| Wall Mounting Adaptor            |                                                          |                |
|                                  | For pole mounting version                                |                |
|                                  | Diameter for 2" pole: 60 mm (2.36 in)                    |                |
| History of December              | Galvanized steel                                         | FEWMG          |
| Hinged Brackets                  | Set of two brackets for adjusting luminaire              |                |
|                                  | Aluminium                                                | FEHBA          |
|                                  |                                                          |                |
| Fall Prevention Kit              | 316 stainless steel                                      | FEHBS          |
| i an i 1646iitiOii Mit           | Safety chain retains fixture temporarily to ease install | ation          |
|                                  | For M25 cable entry                                      | FESCM25        |
|                                  | For M20 cable entry                                      | FESCM20        |
| Adaptor for Fa8 Tube on Fa6 Lamp |                                                          | I LOOMIZU      |
| - Table of the Edition           |                                                          | 096905         |
| (o) P                            |                                                          | 00000          |

## **Mounting Data**

FEFBZ: zinc plated steel - Set of two quick fixing brackets for ease of surface mounting

FESBS: 316 stainless steel - Set of two brackets for surface mounting

FERBM8Z: zinc plated steel - Set of two ring bolts