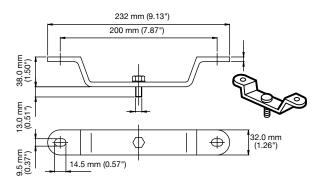

|                                  | Description                                              | Catalog Number |
|----------------------------------|----------------------------------------------------------|----------------|
| Fixing Brackets                  |                                                          |                |
|                                  | Set of two brackets for surface installation             |                |
|                                  | Zinc plated steel                                        | FEFBZ          |
|                                  |                                                          |                |
| Brackets for Surface Mounting    |                                                          |                |
|                                  | Set of two                                               |                |
|                                  | 316 stainless steel                                      | FESBS          |
|                                  |                                                          |                |
| M8 Ring Bolts                    |                                                          |                |
| $\bigcirc$                       | Set of two                                               | FERRICE        |
|                                  | Zinc plated steel                                        | FERBM8Z        |
|                                  |                                                          |                |
| Half Clamps Brackets for Pole Mo |                                                          |                |
|                                  | Set of two                                               | 40 (4 00 :-)   |
|                                  | Diameter for 1-1/4 to 1-1/2" pole: 42 mm (16.65 in) to   |                |
|                                  | Zinc plated steel                                        | FEHC49Z        |
|                                  | 316 stainless steel                                      | FEHC49S        |
|                                  | Diameter for 2" pole: 60 mm (2.36 in)                    |                |
|                                  | Zinc plated steel                                        | FEHC60Z        |
|                                  | 316 stainless steel                                      | FEHC60S        |
| Wall Mounting Adaptor            |                                                          |                |
|                                  | For pole mounting version                                |                |
|                                  | Diameter for 2" pole: 60 mm (2.36 in)                    |                |
| History of December              | Galvanized steel                                         | FEWMG          |
| Hinged Brackets                  | Set of two brackets for adjusting luminaire              |                |
|                                  | Aluminium                                                | FEHBA          |
|                                  |                                                          |                |
| Fall Prevention Kit              | 316 stainless steel                                      | FEHBS          |
| i an i 1646iitiOii Mit           | Safety chain retains fixture temporarily to ease install | ation          |
|                                  | For M25 cable entry                                      | FESCM25        |
|                                  | For M20 cable entry                                      | FESCM20        |
| Adaptor for Fa8 Tube on Fa6 Lamp |                                                          | I LOOMIZU      |
| - Table of the Edition           |                                                          | 096905         |
| (o) P                            |                                                          | 00000          |

## **Mounting Data**

FEFBZ: zinc plated steel - Set of two quick fixing brackets for ease of surface mounting

FESBS: 316 stainless steel - Set of two brackets for surface mounting

FERBM8Z: zinc plated steel - Set of two ring bolts